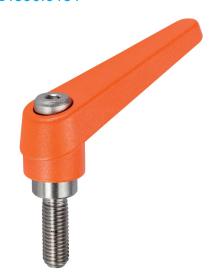

# **Product Description**

Adjustable clamping levers with rust-proof inner parts. Suitable for multiple applications, e.g. medical environments, chemical industry, and so on.

#### Lever

· Zinc die-cast, plastic coated, orange similar to RAL 2004, matt structure

#### Inner parts

Stainless steel 1.4305

#### Screw

· Stainless steel 1.4305