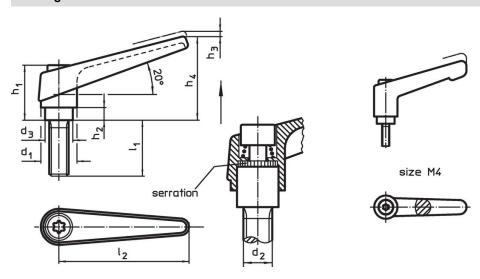

## **Drawing**

# **Order information**

| Dimensions     |                |                |                |                |                |                |                |                | I  | Art. No.   |
|----------------|----------------|----------------|----------------|----------------|----------------|----------------|----------------|----------------|----|------------|
| d <sub>1</sub> | d <sub>2</sub> | I <sub>1</sub> | d <sub>3</sub> | h <sub>1</sub> | h <sub>2</sub> | h <sub>3</sub> | h <sub>4</sub> | l <sub>2</sub> | _  |            |
|                | [mm]           |                |                |                |                |                |                | [g]            |    |            |
| orange         |                |                |                |                |                |                |                |                |    |            |
| 14             | M6             | 40             | 10             | 24.5           | 4              | 3              | 35             | 45             | 41 | 24390.0181 |

#### Operation

By lifting the lever the serrations are disengaged. The lever can be positioned by the serrations. On releasing the lever, the serrations are automatically re-engaged.