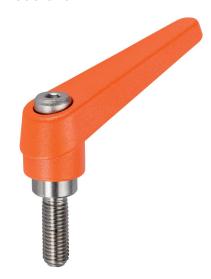

## **Product Description**

Adjustable clamping levers with rust-proof inner parts. Suitable for multiple applications, e.g. medical environments, chemical industry, and so on.

#### Lever

· Zinc die-cast, plastic coated, orange similar to RAL 2004, matt structure

#### Inner parts

• Stainless steel 1.4305

#### Screw

· Stainless steel 1.4305