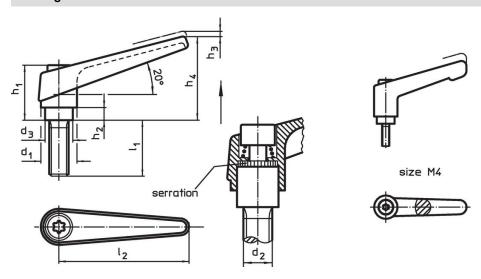

## **Drawing**

# **Order information**

| Dimensions     |                |                |                |                |                |                |                |                | I  | Art. No.   |
|----------------|----------------|----------------|----------------|----------------|----------------|----------------|----------------|----------------|----|------------|
| d <sub>1</sub> | d <sub>2</sub> | I <sub>1</sub> | d <sub>3</sub> | h <sub>1</sub> | h <sub>2</sub> | h <sub>3</sub> | h <sub>4</sub> | l <sub>2</sub> | _  |            |
|                | [mm]           |                |                |                |                |                |                | [g]            |    |            |
| orange         |                |                |                |                |                |                |                |                |    |            |
| 14             | М6             | 50             | 10             | 24.5           | 4              | 3              | 35             | 45             | 43 | 24390.0191 |