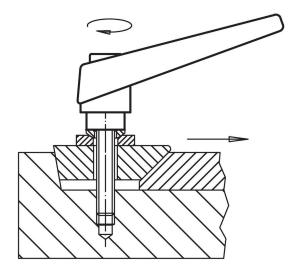

--------|
| d <sub>1</sub> | d <sub>2</sub> | I <sub>1</sub> | d <sub>3</sub> | h <sub>1</sub> | h <sub>2</sub> | h <sub>3</sub> | h <sub>4</sub> | l <sub>2</sub> | _  |            |
|                | [mm]           |                |                |                |                |                |                | [g]            |    |            |
| orange         |                |                |                |                |                |                |                |                |    |            |
| 14             | М6             | 50             | 10             | 24.5           | 4              | 3              | 35             | 45             | 43 | 24390.0191 |



Halder France SAS www.halder.fr Page 1 of 2 Published on: 8.4.2024

# **Application example**



# Compliance

# **RoHS** compliant

Contains lead - compliant according to exceptions 6a / 6b / 6c.

## Contains SVHC substances >0,1% w/w

Contains lead - SVHC list [REACH] as of 23.01.2024.

#### **Contains Proposition 65 substances**



Lead can cause cancer and reproductive harm from exposure https://www.P65Warnings.ca.gov/

## **Free from Conflict Minerals**

This product does not contain any substances designated as "conflict minerals" such as tantalum, tin, gold or tungsten from the Democratic Republic of Congo or adjacent countries.



Halder France SAS

www.halder.fr Page 2 of 2 Published on: 8.4.2024