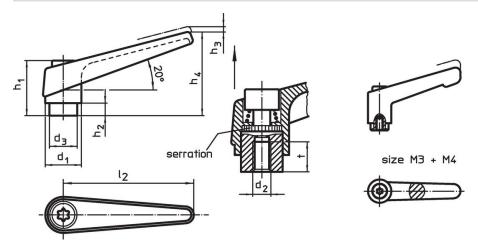

## **Drawing**

## **Order information**

| Dimensions     |                |                |                |                |                |                |                |    |     | Art. No.   |
|----------------|----------------|----------------|----------------|----------------|----------------|----------------|----------------|----|-----|------------|
| d <sub>1</sub> | d <sub>2</sub> | d <sub>3</sub> | h <sub>1</sub> | h <sub>2</sub> | h <sub>3</sub> | h <sub>4</sub> | l <sub>2</sub> | t  | _   |            |
|                |                |                |                |                |                |                |                | ≥  | [g] |            |
| [mm]           |                |                |                |                |                |                |                |    |     |            |
| orange         |                |                |                |                |                |                |                |    |     |            |
| 18             | M8             | 13.5           | 31             | 6.5            | 3              | 45             | 62             | 10 | 67  | 24390.0321 |