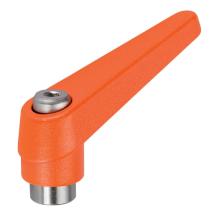

## **Product Description**

Adjustable clamping levers with rust-proof inner parts. Suitable for multiple applications, e.g. medical environments, chemical industry, and so on.

#### Lever

 Zinc die-cast, plastic coated, orange similar to RAL 2004, matt structure

#### Threaded part

• Stainless steel 1.4305

#### Inner parts

Stainless steel 1.4305