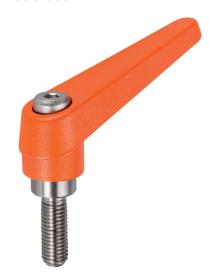

## **Product Description**

Adjustable clamping levers with rust-proof inner parts. Suitable for multiple applications, e.g. medical environments, chemical industry, and so on.

#### Lever

· Zinc die-cast, plastic coated, orange similar to RAL 2004, matt structure

#### Inner parts

Stainless steel 1.4305

#### Screw

· Stainless steel 1.4305