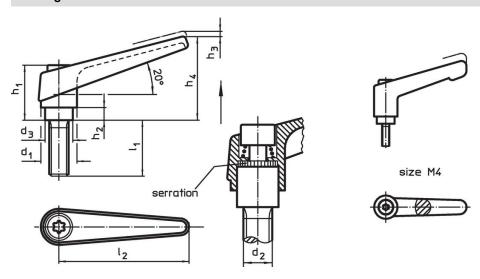

## **Drawing**

# **Order information**

| Dimensions     |                |                |                |                |                |                |                |                | I   | Art. No.   |
|----------------|----------------|----------------|----------------|----------------|----------------|----------------|----------------|----------------|-----|------------|
| d <sub>1</sub> | d <sub>2</sub> | l <sub>1</sub> | d <sub>3</sub> | h <sub>1</sub> | h <sub>2</sub> | h <sub>3</sub> | h <sub>4</sub> | l <sub>2</sub> |     |            |
| [mm]           |                |                |                |                |                |                |                |                | [g] |            |
| orange         |                |                |                |                |                |                |                |                |     |            |
| 18             | M8             | 63             | 13.5           | 31             | 6.5            | 3              | 45             | 62             | 89  | 24390.0391 |