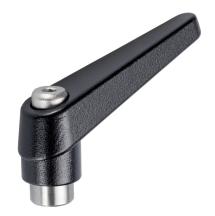

# **Product Description**

Adjustable clamping levers with rust-proof inner parts. Suitable for multiple applications, e.g. medical environments, chemical industry, and so on.

#### Lever

 Zinc die-cast, plastic coated, black, similar to RAL 9005, matt structure

#### Threaded part

• Stainless steel 1.4305

#### Inner parts

· Stainless steel 1.4305