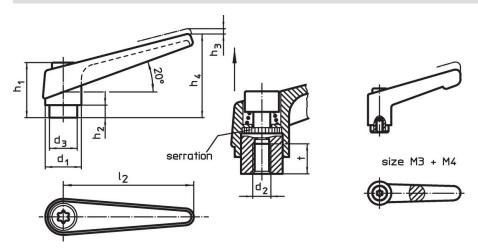

# **Drawing**

# **Order information**

| Dimensions     |                |                |    |                |                |                |                |    | I   | Art. No.   |
|----------------|----------------|----------------|----|----------------|----------------|----------------|----------------|----|-----|------------|
| d <sub>1</sub> | d <sub>2</sub> | d <sub>3</sub> | h₁ | h <sub>2</sub> | h <sub>3</sub> | h <sub>4</sub> | l <sub>2</sub> | t  | _   |            |
|                |                |                |    |                |                |                |                | ≥  |     |            |
| [mm]           |                |                |    |                |                |                |                |    | [g] |            |
| black          |                |                |    |                |                |                |                |    |     |            |
| 22             | M8             | 16             | 36 | 8              | 3.5            | 52             | 74             | 14 | 112 | 24390.0414 |