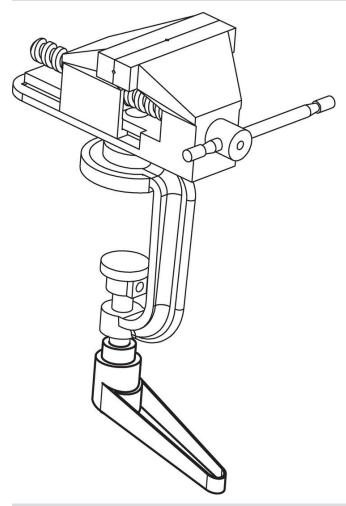

>2</sub> | d <sub>3</sub> | h₁ | h <sub>2</sub> | h <sub>3</sub> | h <sub>4</sub> | l <sub>2</sub> | t  | _   |            |
|                |                |                |    |                |                |                |                | ≥  |     |            |
| [mm]           |                |                |    |                |                |                |                |    | [g] |            |
| black          |                |                |    |                |                |                |                |    |     |            |
| 22             | M8             | 16             | 36 | 8              | 3.5            | 52             | 74             | 14 | 112 | 24390.0414 |



Halder France SAS www.halder.fr Page 1 of 2

# **Application example**



# Compliance

# RoHS compliant

Contains lead - compliant according to exceptions 6a / 6b / 6c.

# Contains SVHC substances >0,1% w/w

Contains lead - SVHC list [REACH] as of 23.01.2024.

# **Contains Proposition 65 substances**



Lead can cause cancer and reproductive harm from exposure https://www.P65Warnings.ca.gov/

Halder France SAS

#### **Free from Conflict Minerals**

This product does not contain any substances designated as "conflict minerals" such as tantalum, tin, gold or tungsten from the Democratic Republic of Congo or adjacent countries.



www.halder.fr Page 2 of 2

Published on: 8.4.2024