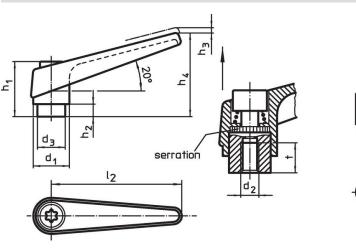

# **Order information**

| Dimensions     |                |                |    |                |                |    |                |    | I   | Art. No.   |
|----------------|----------------|----------------|----|----------------|----------------|----|----------------|----|-----|------------|
| d <sub>1</sub> | d <sub>2</sub> | d <sub>3</sub> | h₁ | h <sub>2</sub> | h <sub>3</sub> | h4 | l <sub>2</sub> | t  | _   |            |
|                |                |                |    |                |                |    |                | ≥  |     |            |
|                | [mm]           |                |    |                |                |    |                |    | [g] |            |
| black          |                |                |    |                |                |    |                |    |     |            |
| 22             | M10            | 16             | 36 | 8              | 3.5            | 52 | 74             | 14 | 109 | 24390.0424 |