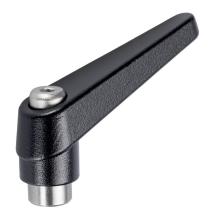

# Adjustable Clamping Levers • inner parts from stainless steel, with female thread 24390.0424

## **Product Description**

Adjustable clamping levers with rust-proof inner parts. Suitable for multiple applications, e.g. medical environments, chemical industry, and so on.

#### Lever

 Zinc die-cast, plastic coated, black, similar to RAL 9005, matt structure