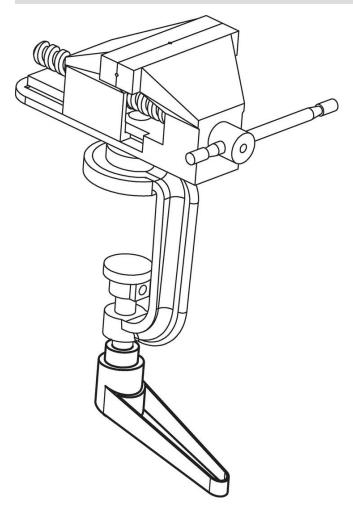

---|----------------|----|----------------|----|-----|------------|
| d <sub>1</sub> | d <sub>2</sub> | d <sub>3</sub> | h₁ | h <sub>2</sub> | h <sub>3</sub> | h4 | l <sub>2</sub> | t  | _   |            |
|                |                |                |    |                |                |    |                | ≥  |     |            |
|                | [mm]           |                |    |                |                |    |                |    | [g] |            |
| black          |                |                |    |                |                |    |                |    |     |            |
| 22             | M10            | 16             | 36 | 8              | 3.5            | 52 | 74             | 14 | 109 | 24390.0424 |

size M3 + M4

# **Application example**



# Compliance

# **RoHS compliant**

Contains lead - compliant according to exceptions 6a / 6b / 6c.

Contains SVHC substances >0,1% w/w Contains lead - SVHC list [REACH] as of 23.01.2024.

## **Contains Proposition 65 substances**



Lead can cause cancer and reproductive harm from exposure https://www.P65Warnings.ca.gov/

## **Free from Conflict Minerals**

This product does not contain any substances designated as "conflict minerals" such as tantalum, tin, gold or tungsten from the Democratic Republic of Congo or adjacent countries.