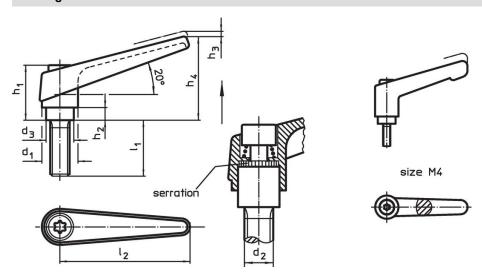

## **Drawing**

## Order information

| Dimensions     |                |                |                |                |                |                |                |                | 1   | Art. No.   |
|----------------|----------------|----------------|----------------|----------------|----------------|----------------|----------------|----------------|-----|------------|
| d <sub>1</sub> | d <sub>2</sub> | l <sub>1</sub> | d <sub>3</sub> | h <sub>1</sub> | h <sub>2</sub> | h <sub>3</sub> | h <sub>4</sub> | l <sub>2</sub> | _   |            |
| [mm]           |                |                |                |                |                |                |                |                | [9] |            |
| orange         |                |                |                |                |                |                |                |                |     |            |
| 22             | M10            | 25             | 16             | 36             | 8              | 3.5            | 52             | 74             | 130 | 24390.0451 |