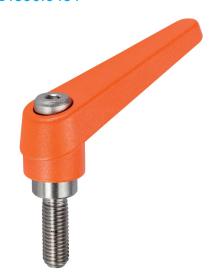

## **Product Description**

Adjustable clamping levers with rust-proof inner parts. Suitable for multiple applications, e.g. medical environments, chemical industry, and so on.

#### Lever

 Zinc die-cast, plastic coated, orange similar to RAL 2004, matt structure

#### Inner parts

• Stainless steel 1.4305

#### Screw

· Stainless steel 1.4305