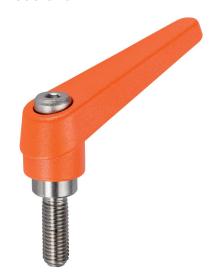

## **Product Description**

Adjustable clamping levers with rust-proof inner parts. Suitable for multiple applications, e.g. medical environments, chemical industry, and so on.

#### Lever

 Zinc die-cast, plastic coated, orange similar to RAL 2004, matt structure

#### Inner parts

• Stainless steel 1.4305

#### Screw

· Stainless steel 1.4305