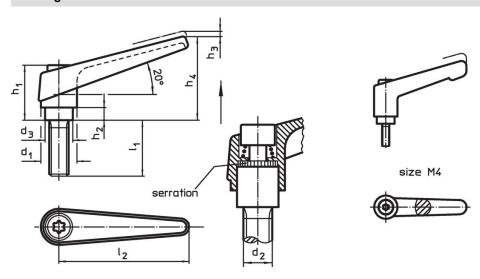

## **Drawing**

# **Order information**

| Dimensions     |                |                |                |                |                |                |                |                | -   | Art. No.   |
|----------------|----------------|----------------|----------------|----------------|----------------|----------------|----------------|----------------|-----|------------|
| d <sub>1</sub> | d <sub>2</sub> | l <sub>1</sub> | d <sub>3</sub> | h <sub>1</sub> | h <sub>2</sub> | h <sub>3</sub> | h <sub>4</sub> | l <sub>2</sub> | _   |            |
| [mm]           |                |                |                |                |                |                |                |                | [g] |            |
| orange         |                |                |                |                |                |                |                |                |     |            |
| 22             | M10            | 32             | 16             | 36             | 8              | 3.5            | 52             | 74             | 134 | 24390.0461 |