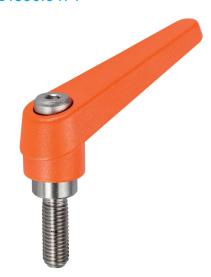

## **Product Description**

Adjustable clamping levers with rust-proof inner parts. Suitable for multiple applications, e.g. medical environments, chemical industry, and so on.

#### Lever

 Zinc die-cast, plastic coated, orange similar to RAL 2004, matt structure

### Inner parts

· Stainless steel 1.4305

### Screw

· Stainless steel 1.4305