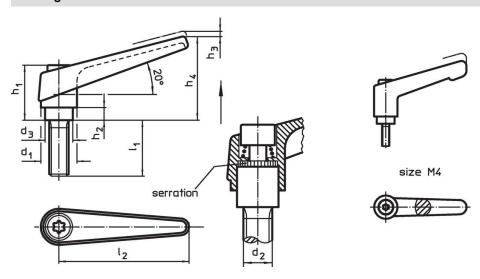

## **Drawing**

# **Order information**

| Dimensions     |                |                |                |                |                |                |    |                | -   | Art. No.   |
|----------------|----------------|----------------|----------------|----------------|----------------|----------------|----|----------------|-----|------------|
| d <sub>1</sub> | d <sub>2</sub> | l <sub>1</sub> | d <sub>3</sub> | h <sub>1</sub> | h <sub>2</sub> | h <sub>3</sub> | h₄ | l <sub>2</sub> | _   |            |
| [mm]           |                |                |                |                |                |                |    |                | [9] |            |
| orange         |                |                |                |                |                |                |    |                |     |            |
| 22             | M10            | 40             | 16             | 36             | 8              | 3.5            | 52 | 74             | 138 | 24390.0471 |