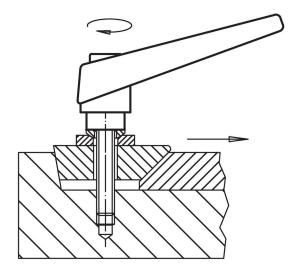

----------|----|----------------|-----|------------|
| d <sub>1</sub> | d <sub>2</sub> | l <sub>1</sub> | d <sub>3</sub> | h <sub>1</sub> | h <sub>2</sub> | h <sub>3</sub> | h₄ | l <sub>2</sub> | _   |            |
| [mm]           |                |                |                |                |                |                |    |                | [9] |            |
| orange         |                |                |                |                |                |                |    |                |     |            |
| 22             | M10            | 40             | 16             | 36             | 8              | 3.5            | 52 | 74             | 138 | 24390.0471 |



Halder France SAS www.halder.fr Page 1 of 2

Published on: 8.4.2024

# **Application example**



# Compliance

# **RoHS** compliant

Contains lead - compliant according to exceptions 6a / 6b / 6c.

## Contains SVHC substances >0,1% w/w

Contains lead - SVHC list [REACH] as of 23.01.2024.

## **Contains Proposition 65 substances**



Lead can cause cancer and reproductive harm from exposure https://www.P65Warnings.ca.gov/

## **Free from Conflict Minerals**

This product does not contain any substances designated as "conflict minerals" such as tantalum, tin, gold or tungsten from the Democratic Republic of Congo or adjacent countries.



Halder France SAS

www.halder.fr Page 2 of 2 Published on: 8.4.2024