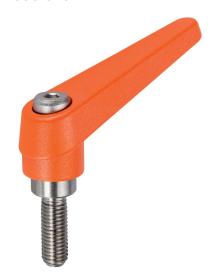

## **Product Description**

Adjustable clamping levers with rust-proof inner parts. Suitable for multiple applications, e.g. medical environments, chemical industry, and so on.

#### Lever

 Zinc die-cast, plastic coated, orange similar to RAL 2004, matt structure

#### Inner parts

· Stainless steel 1.4305

#### Screw

· Stainless steel 1.4305