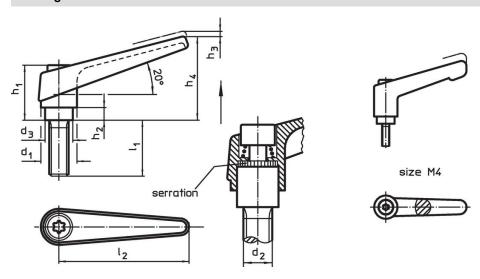

## **Drawing**

# **Order information**

| Dimensions     |                |                |                |                |                |                |                |                | -   | Art. No.   |
|----------------|----------------|----------------|----------------|----------------|----------------|----------------|----------------|----------------|-----|------------|
| d <sub>1</sub> | d <sub>2</sub> | l <sub>1</sub> | d <sub>3</sub> | h <sub>1</sub> | h <sub>2</sub> | h <sub>3</sub> | h <sub>4</sub> | l <sub>2</sub> | _   |            |
| [mm]           |                |                |                |                |                |                |                |                | [9] |            |
| orange         |                |                |                |                |                |                |                |                |     |            |
| 22             | M10            | 50             | 16             | 36             | 8              | 3.5            | 52             | 74             | 143 | 24390.0481 |