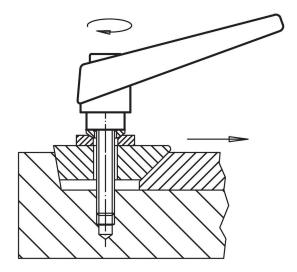

--------|-----|------------|
| d <sub>1</sub> | d <sub>2</sub> | l <sub>1</sub> | d <sub>3</sub> | h <sub>1</sub> | h <sub>2</sub> | h <sub>3</sub> | h <sub>4</sub> | l <sub>2</sub> | _   |            |
| [mm]           |                |                |                |                |                |                |                |                | [9] |            |
| orange         |                |                |                |                |                |                |                |                |     |            |
| 22             | M10            | 50             | 16             | 36             | 8              | 3.5            | 52             | 74             | 143 | 24390.0481 |



Halder France SAS www.halder.fr Page 1 of 2

# **Application example**



# Compliance

# **RoHS** compliant

Contains lead - compliant according to exceptions 6a / 6b / 6c.

## Contains SVHC substances >0,1% w/w

Contains lead - SVHC list [REACH] as of 23.01.2024.

## **Contains Proposition 65 substances**



Lead can cause cancer and reproductive harm from exposure https://www.P65Warnings.ca.gov/

## **Free from Conflict Minerals**

This product does not contain any substances designated as "conflict minerals" such as tantalum, tin, gold or tungsten from the Democratic Republic of Congo or adjacent countries.



Halder France SAS

www.halder.fr Page 2 of 2 Published on: 8.4.2024