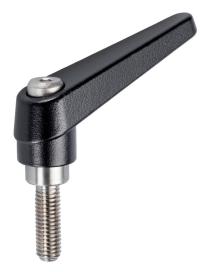

# Adjustable Clamping Levers • inner parts from stainless steel, with screw 24390.0484

## **Product Description**

Adjustable clamping levers with rust-proof inner parts. Suitable for multiple applications, e.g. medical environments, chemical industry, and so on.

## Material

Lever

 Zinc die-cast, plastic coated, black, similar to RAL 9005, matt structure