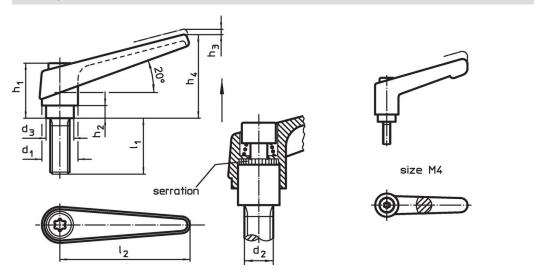

#### Notes

The screw part can be exchanged.

Drawing

## **Order information**

| Dimensions     |                |                |                |      |                |                |                |                | <b>I</b> | Art. No.   |
|----------------|----------------|----------------|----------------|------|----------------|----------------|----------------|----------------|----------|------------|
| d <sub>1</sub> | d <sub>2</sub> | l <sub>1</sub> | d <sub>3</sub> | h1   | h <sub>2</sub> | h <sub>3</sub> | h <sub>4</sub> | I <sub>2</sub> | -        |            |
|                |                |                |                | [mm] |                |                |                |                | [9]      |            |
| black          |                |                |                |      |                |                |                |                |          |            |
| 22             | M10            | 50             | 16             | 36   | 8              | 3.5            | 52             | 74             | 143      | 24390.0484 |