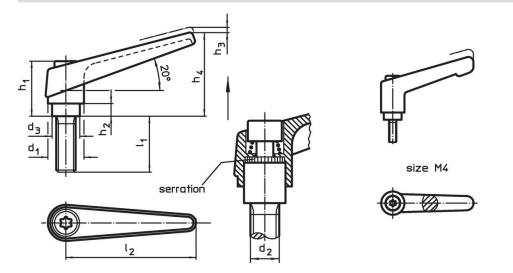

## Drawing

## **Order information**

| Dimensions     |                |                |                |                |                |                |                |                | I   | Art. No.   |
|----------------|----------------|----------------|----------------|----------------|----------------|----------------|----------------|----------------|-----|------------|
| d <sub>1</sub> | d <sub>2</sub> | l <sub>1</sub> | d <sub>3</sub> | h <sub>1</sub> | h <sub>2</sub> | h <sub>3</sub> | h <sub>4</sub> | l <sub>2</sub> | -   |            |
|                |                |                |                | [mm]           |                | -              |                |                | [g] |            |
| orange         |                |                |                |                |                |                |                |                |     |            |
| 22             | M10            | 63             | 16             | 36             | 8              | 3.5            | 52             | 74             | 148 | 24390.0486 |

## Operation

**By lifting the lever** the serrations are disengaged. The lever can be positioned by the serrations. On releasing the lever, the serrations are automatically re-engaged.