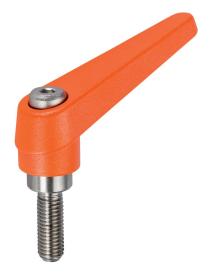

# Adjustable Clamping Levers • inner parts from stainless steel, with screw 24390.0486

## **Product Description**

Adjustable clamping levers with rust-proof inner parts. Suitable for multiple applications, e.g. medical environments, chemical industry, and so on.

#### Lever

• Zinc die-cast, plastic coated, orange similar to RAL 2004, matt structure

#### Inner parts

Stainless steel 1.4305

## Screw

Stainless steel 1.4305