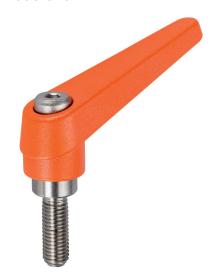

## **Product Description**

Adjustable clamping levers with rust-proof inner parts. Suitable for multiple applications, e.g. medical environments, chemical industry, and so on.

#### Lever

 Zinc die-cast, plastic coated, orange similar to RAL 2004, matt structure

#### Inner parts

• Stainless steel 1.4305

#### Screw

· Stainless steel 1.4305