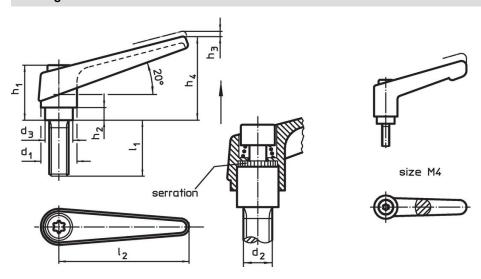

## **Drawing**

# **Order information**

| Dimensions     |                |                |                |                |                |                |    |                | -   | Art. No.   |
|----------------|----------------|----------------|----------------|----------------|----------------|----------------|----|----------------|-----|------------|
| d <sub>1</sub> | d <sub>2</sub> | l <sub>1</sub> | d <sub>3</sub> | h <sub>1</sub> | h <sub>2</sub> | h <sub>3</sub> | h₄ | l <sub>2</sub> | _   |            |
| [mm]           |                |                |                |                |                |                |    |                | [g] |            |
| orange         |                |                |                |                |                |                |    |                |     |            |
| 22             | M10            | 80             | 16             | 36             | 8              | 3.5            | 52 | 74             | 157 | 24390.0491 |