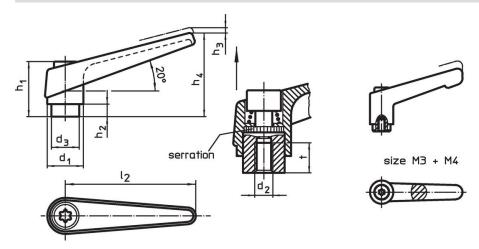

# **Drawing**

# **Order information**

| Dimensions     |                |                |                |                |                |                |                |    | I   | Art. No.   |
|----------------|----------------|----------------|----------------|----------------|----------------|----------------|----------------|----|-----|------------|
| d <sub>1</sub> | d <sub>2</sub> | d <sub>3</sub> | h <sub>1</sub> | h <sub>2</sub> | h <sub>3</sub> | h <sub>4</sub> | l <sub>2</sub> | t  | _   |            |
|                |                |                |                |                |                |                |                | ≥  |     |            |
| [mm]           |                |                |                |                |                |                |                |    | [g] |            |
| black          |                |                |                |                |                |                |                |    |     |            |
| 25             | M10            | 19             | 43             | 11             | 4              | 63             | 89             | 17 | 175 | 24390.0514 |