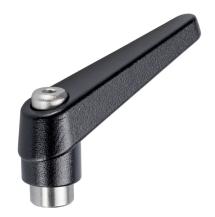

# **Product Description**

Adjustable clamping levers with rust-proof inner parts. Suitable for multiple applications, e.g. medical environments, chemical industry, and so on.

#### Lever

· Zinc die-cast, plastic coated, black, similar to RAL 9005, matt structure

#### Operation

By lifting the lever the serrations are disengaged. The lever can be positioned by the serrations. On releasing the lever, the serrations are automatically re-engaged.