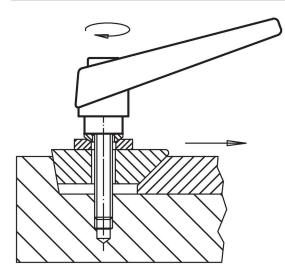

### Operation

**By lifting the lever** the serrations are disengaged. The lever can be positioned by the serrations. On releasing the lever, the serrations are automatically re-engaged.

# Application example