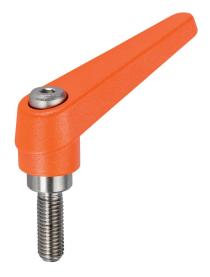

# Adjustable Clamping Levers • inner parts from stainless steel, with screw 24390.0541

#### Lever

• Zinc die-cast, plastic coated, orange similar to RAL 2004, matt structure

#### Inner parts

Stainless steel 1.4305