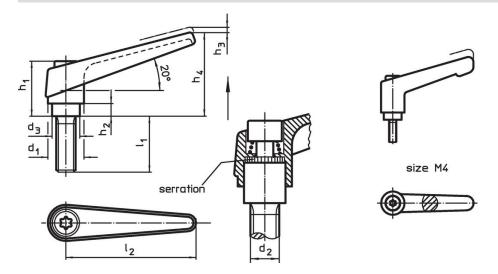

## Drawing

# **Order information**

| Dimensions     |                |                |                |                |                |                |                |                | I   | Art. No.   |
|----------------|----------------|----------------|----------------|----------------|----------------|----------------|----------------|----------------|-----|------------|
| d <sub>1</sub> | d <sub>2</sub> | l <sub>1</sub> | d <sub>3</sub> | h <sub>1</sub> | h <sub>2</sub> | h <sub>3</sub> | h <sub>4</sub> | l <sub>2</sub> | -   |            |
|                | [mm]           |                |                |                |                |                |                |                | [g] |            |
| orange         |                |                |                |                |                |                |                |                |     |            |
| 25             | M12            | 25             | 19             | 43             | 11             | 4              | 63             | 89             | 205 | 24390.0541 |