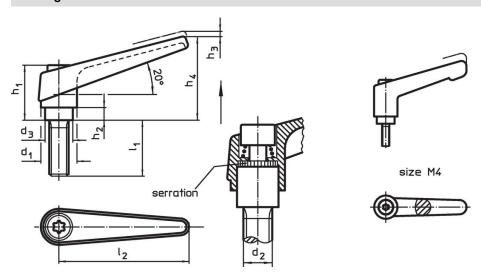

## **Drawing**

# **Order information**

| Dimensions     |                |                |                |                |                |                |                |                | -   | Art. No.   |
|----------------|----------------|----------------|----------------|----------------|----------------|----------------|----------------|----------------|-----|------------|
| d <sub>1</sub> | d <sub>2</sub> | l <sub>1</sub> | d <sub>3</sub> | h <sub>1</sub> | h <sub>2</sub> | h <sub>3</sub> | h <sub>4</sub> | l <sub>2</sub> | _   |            |
| [mm]           |                |                |                |                |                |                |                |                | [g] |            |
| black          |                |                |                |                |                |                |                |                |     |            |
| 25             | M12            | 32             | 19             | 43             | 11             | 4              | 63             | 89             | 209 | 24390.0554 |