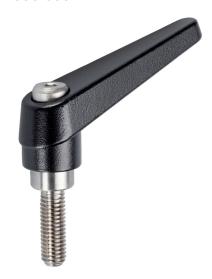

## **Product Description**

Adjustable clamping levers with rust-proof inner parts. Suitable for multiple applications, e.g. medical environments, chemical industry, and so on.

#### Lever

· Zinc die-cast, plastic coated, black, similar to RAL 9005, matt structure

#### Inner parts

• Stainless steel 1.4305

#### Screw

· Stainless steel 1.4305