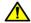

# **Application example**

### Operation

By lifting the lever the serrations are disengaged. The lever can be positioned by the serrations. On releasing the lever, the serrations are automatically re-engaged.