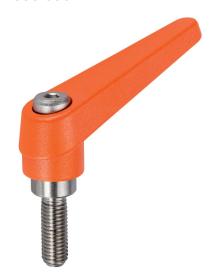

## **Product Description**

Adjustable clamping levers with rust-proof inner parts. Suitable for multiple applications, e.g. medical environments, chemical industry, and so on.

#### Lever

· Zinc die-cast, plastic coated, orange similar to RAL 2004, matt structure

#### Inner parts

Stainless steel 1.4305

#### Screw

· Stainless steel 1.4305