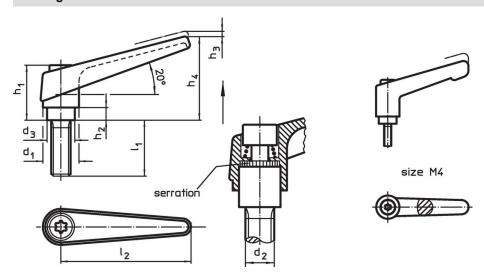

## **Drawing**

# **Order information**

| Dimensions     |                |                |                |    |                |                |                |                | -   | Art. No.   |
|----------------|----------------|----------------|----------------|----|----------------|----------------|----------------|----------------|-----|------------|
| d <sub>1</sub> | d <sub>2</sub> | l <sub>1</sub> | d <sub>3</sub> | h₁ | h <sub>2</sub> | h <sub>3</sub> | h <sub>4</sub> | l <sub>2</sub> | _   |            |
| [mm]           |                |                |                |    |                |                |                |                | [g] |            |
| orange         |                |                |                |    |                |                |                |                |     |            |
| 25             | M12            | 40             | 19             | 43 | 11             | 4              | 63             | 89             | 215 | 24390.0561 |