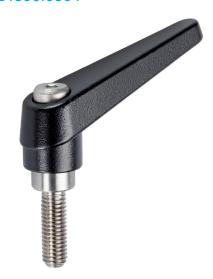

# Adjustable Clamping Levers • inner parts from stainless steel, with screw

## **Product Description**

Adjustable clamping levers with rust-proof inner parts. Suitable for multiple applications, e.g. medical environments, chemical industry, and so on.

#### Lever

· Zinc die-cast, plastic coated, black, similar to RAL 9005, matt structure

#### Inner parts

• Stainless steel 1.4305

#### Screw

· Stainless steel 1.4305