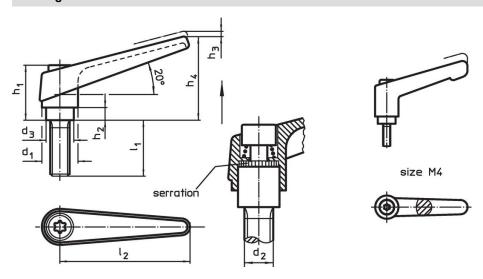

## **Drawing**

# **Order information**

| Dimensions     |                |                |                |                |                |                |                |                | -   | Art. No.   |
|----------------|----------------|----------------|----------------|----------------|----------------|----------------|----------------|----------------|-----|------------|
| d <sub>1</sub> | d <sub>2</sub> | l <sub>1</sub> | d <sub>3</sub> | h <sub>1</sub> | h <sub>2</sub> | h <sub>3</sub> | h <sub>4</sub> | l <sub>2</sub> | _   |            |
| [mm]           |                |                |                |                |                |                |                |                | [g] |            |
| black          |                |                |                |                |                |                |                |                |     |            |
| 25             | M12            | 40             | 19             | 43             | 11             | 4              | 63             | 89             | 215 | 24390.0564 |