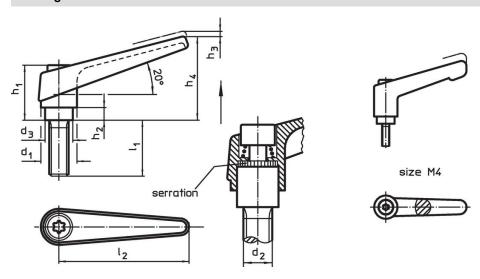

## **Drawing**

# **Order information**

| Dimensions     |                |                |                |                |                |                |                |                | -   | Art. No.   |
|----------------|----------------|----------------|----------------|----------------|----------------|----------------|----------------|----------------|-----|------------|
| d <sub>1</sub> | d <sub>2</sub> | l <sub>1</sub> | d <sub>3</sub> | h <sub>1</sub> | h <sub>2</sub> | h <sub>3</sub> | h <sub>4</sub> | l <sub>2</sub> | _   |            |
| [mm]           |                |                |                |                |                |                |                |                | [9] |            |
| orange         |                |                |                |                |                |                |                |                |     |            |
| 25             | M12            | 50             | 19             | 43             | 11             | 4              | 63             | 89             | 222 | 24390.0571 |