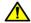

### Operation

By lifting the lever the serrations are disengaged. The lever can be positioned by the serrations. On releasing the lever, the serrations are automatically re-engaged.

# **Application example**