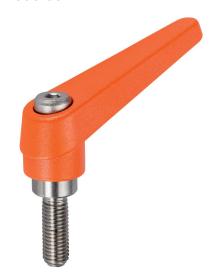

## **Product Description**

Adjustable clamping levers with rust-proof inner parts. Suitable for multiple applications, e.g. medical environments, chemical industry, and so on.

#### Lever

 Zinc die-cast, plastic coated, orange similar to RAL 2004, matt structure

#### Inner parts

• Stainless steel 1.4305

#### Screw

· Stainless steel 1.4305