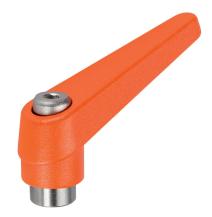

#### Lever

 Zinc die-cast, plastic coated, orange similar to RAL 2004, matt structure

#### Threaded part

· Stainless steel 1.4305

#### Inner parts

· Stainless steel 1.4305

#### Operation

By lifting the lever the serrations are disengaged. The lever can be positioned by the serrations. On releasing the lever, the serrations are automatically re-engaged.