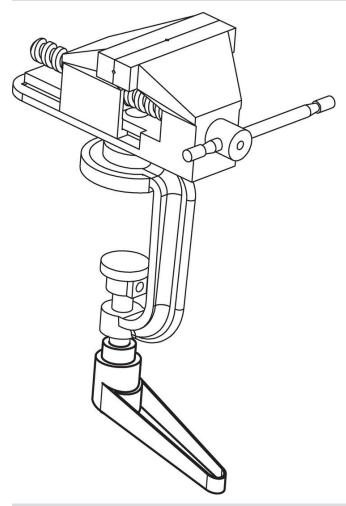

<sub>1</sub> | h <sub>2</sub> | h <sub>3</sub> | h <sub>4</sub> | l <sub>2</sub> | t | _   |          |
|                |            |                |                |                |                |                |                | ≥ |     |          |
|                | [mm]       |                |                |                |                |                |                |   | [g] |          |
|                |            |                |                | -              |                |                |                |   | 101 |          |
| orange         |            |                |                | <u> </u>       |                |                |                |   | 101 |          |



Halder France SAS www.halder.fr Page 1 of 2

# **Application example**



# Compliance

# RoHS compliant

Contains lead - compliant according to exceptions 6a / 6b / 6c.

### Contains SVHC substances >0,1% w/w

Contains lead - SVHC list [REACH] as of 23.01.2024.

### **Contains Proposition 65 substances**



Lead can cause cancer and reproductive harm from exposure https://www.P65Warnings.ca.gov/

Halder France SAS

#### **Free from Conflict Minerals**

This product does not contain any substances designated as "conflict minerals" such as tantalum, tin, gold or tungsten from the Democratic Republic of Congo or adjacent countries.



www.halder.fr Page 2 of 2

Published on: 8.4.2024