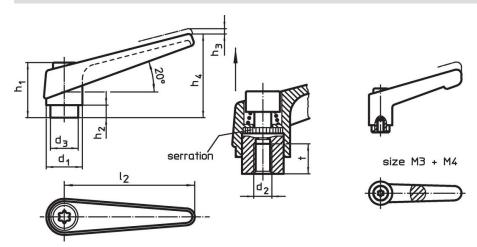

### **Drawing**

### **Order information**

|                | Dimensions |                |                |                |                |                |                |   |     | Art. No. |
|----------------|------------|----------------|----------------|----------------|----------------|----------------|----------------|---|-----|----------|
| d <sub>1</sub> | $d_2$      | d <sub>3</sub> | h <sub>1</sub> | h <sub>2</sub> | h <sub>3</sub> | h <sub>4</sub> | l <sub>2</sub> | t | _   |          |
|                |            |                |                |                |                |                |                | ≥ |     |          |
|                | [mm]       |                |                |                |                |                |                |   | [g] |          |
|                |            |                |                | -              |                |                |                |   | 101 |          |
| orange         |            |                |                | <u> </u>       |                |                |                |   | 101 |          |