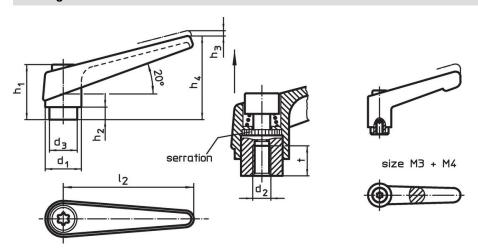

# **Drawing**

# **Order information**

| Dimensions     |                |                |                |                |                |                |                |   | I | Art. No. |
|----------------|----------------|----------------|----------------|----------------|----------------|----------------|----------------|---|---|----------|
| d <sub>1</sub> | d <sub>2</sub> | d <sub>3</sub> | h <sub>1</sub> | h <sub>2</sub> | h <sub>3</sub> | h <sub>4</sub> | l <sub>2</sub> | t | _ |          |
|                |                |                |                |                |                |                |                | ≥ |   |          |
|                | [mm]           |                |                |                |                |                |                |   |   |          |
| black          |                |                |                |                |                |                |                |   |   |          |
|                |                |                |                |                |                |                |                |   |   |          |