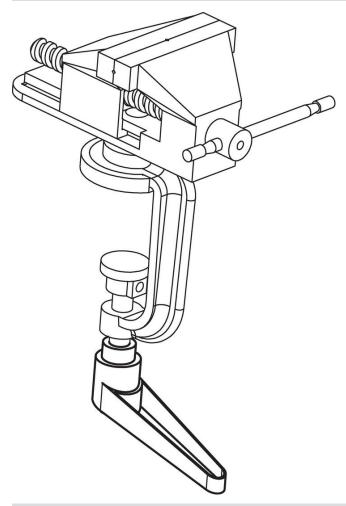

> | h <sub>3</sub> | h <sub>4</sub> | l <sub>2</sub> | t | _ |          |
|                |                |                |                |                |                |                |                | ≥ |   |          |
|                | [mm]           |                |                |                |                |                |                |   |   |          |
| black          |                |                |                |                |                |                |                |   |   |          |
|                |                |                |                |                |                |                |                |   |   |          |



Halder France SAS www.halder.fr Page 1 of 2 Published on: 8.4.2024

# **Application example**



# Compliance

# RoHS compliant

Contains lead - compliant according to exceptions 6a / 6b / 6c.

# Contains SVHC substances >0,1% w/w

Contains lead - SVHC list [REACH] as of 23.01.2024.

# **Contains Proposition 65 substances**



Lead can cause cancer and reproductive harm from exposure https://www.P65Warnings.ca.gov/

Halder France SAS

#### **Free from Conflict Minerals**

This product does not contain any substances designated as "conflict minerals" such as tantalum, tin, gold or tungsten from the Democratic Republic of Congo or adjacent countries.



www.halder.fr Page 2 of 2

Published on: 8.4.2024