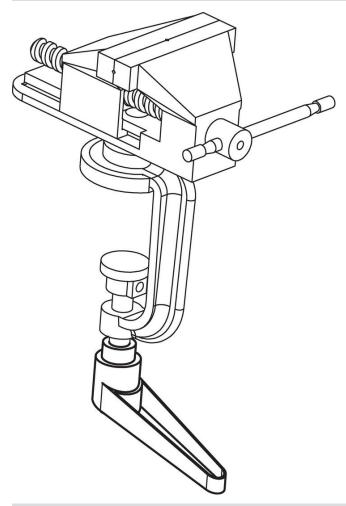

1</sub> | h <sub>2</sub> | h <sub>3</sub> | h <sub>4</sub> | l <sub>2</sub> | t | _ |          |
|                |                |                |                |                |                |                |                | ≥ |   |          |
|                | [mm]           |                |                |                |                |                |                |   |   |          |
| orange         |                |                |                |                |                |                |                |   |   |          |
|                |                |                |                |                |                |                |                |   |   |          |



Halder France SAS www.halder.fr Page 1 of 2

# **Application example**



# Compliance

# RoHS compliant

Contains lead - compliant according to exceptions 6a / 6b / 6c.

# Contains SVHC substances >0,1% w/w

Contains lead - SVHC list [REACH] as of 23.01.2024.

# **Contains Proposition 65 substances**



Lead can cause cancer and reproductive harm from exposure https://www.P65Warnings.ca.gov/

Halder France SAS

#### **Free from Conflict Minerals**

This product does not contain any substances designated as "conflict minerals" such as tantalum, tin, gold or tungsten from the Democratic Republic of Congo or adjacent countries.



www.halder.fr Page 2 of 2

Published on: 8.4.2024