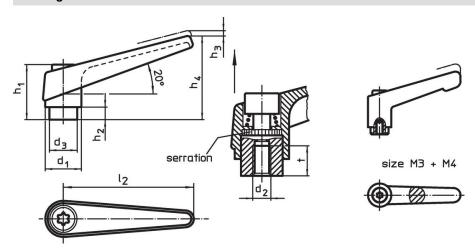

# **Drawing**

# **Order information**

| Dimensions     |                |                |                |                |                |                |                |   | I | Art. No. |
|----------------|----------------|----------------|----------------|----------------|----------------|----------------|----------------|---|---|----------|
| d <sub>1</sub> | d <sub>2</sub> | d <sub>3</sub> | h <sub>1</sub> | h <sub>2</sub> | h <sub>3</sub> | h <sub>4</sub> | l <sub>2</sub> | t | _ |          |
|                |                |                |                |                |                |                |                | ≥ |   |          |
|                | [mm]           |                |                |                |                |                |                |   |   |          |
| orange         |                |                |                |                |                |                |                |   |   |          |
|                |                |                |                |                |                |                |                |   |   |          |