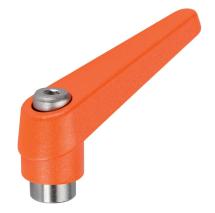

# **Product Description**

Adjustable clamping levers with rust-proof inner parts. Suitable for multiple applications, e.g. medical environments, chemical industry, and so on.

#### Lever

 Zinc die-cast, plastic coated, orange similar to RAL 2004, matt structure

#### Threaded part

• Stainless steel 1.4305

#### Inner parts

· Stainless steel 1.4305

#### Operation

By lifting the lever the serrations are disengaged. The lever can be positioned by the serrations. On releasing the lever, the serrations are automatically re-engaged.