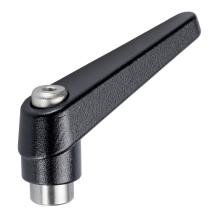

## **Product Description**

Adjustable clamping levers with rust-proof inner parts. Suitable for multiple applications, e.g. medical environments, chemical industry, and so on.

#### Lever

· Zinc die-cast, plastic coated, black, similar to RAL 9005, matt structure

#### Threaded part

Stainless steel 1.4305

#### Inner parts

· Stainless steel 1.4305

#### Operation

By lifting the lever the serrations are disengaged. The lever can be positioned by the serrations. On releasing the lever, the serrations are automatically re-engaged.