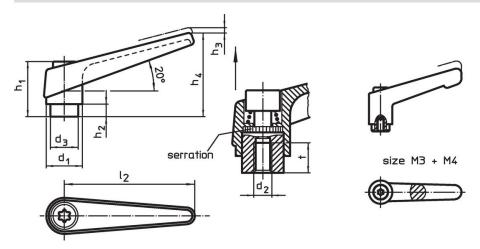

## **Drawing**

## **Order information**

| Dimensions     |                |                |                |                |                |                |                |    | I   | Art. No.   |
|----------------|----------------|----------------|----------------|----------------|----------------|----------------|----------------|----|-----|------------|
| d <sub>1</sub> | d <sub>2</sub> | d <sub>3</sub> | h <sub>1</sub> | h <sub>2</sub> | h <sub>3</sub> | h <sub>4</sub> | l <sub>2</sub> | t  | _   |            |
|                |                |                |                |                |                |                |                | ≥  |     |            |
|                | [mm]           |                |                |                |                |                |                |    |     |            |
| black          |                |                |                |                |                |                |                |    |     |            |
| 30             | M16            | 23             | 50.5           | 12             | 5              | 76             | 108            | 22 | 269 | 24390.0624 |