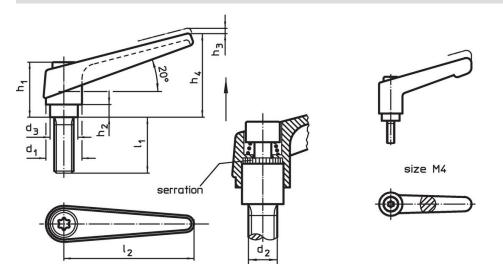

## Drawing

## **Order information**

|                | Dimensions     |                |                |                |                |                |                |                | Ĩ   | Art. No.   |
|----------------|----------------|----------------|----------------|----------------|----------------|----------------|----------------|----------------|-----|------------|
| d <sub>1</sub> | d <sub>2</sub> | l <sub>1</sub> | d <sub>3</sub> | h <sub>1</sub> | h <sub>2</sub> | h <sub>3</sub> | h <sub>4</sub> | l <sub>2</sub> | _   |            |
|                | [mm]           |                |                |                |                |                |                |                | [9] |            |
| orange         |                |                |                |                |                |                |                |                |     |            |
| 30             | M16            | 32             | 23             | 50.5           | 12             | 5              | 76             | 108            | 348 | 24390.0641 |