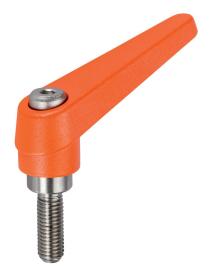

## **Product Description**

Adjustable clamping levers with rust-proof inner parts. Suitable for multiple applications, e.g. medical environments, chemical industry, and so on.

#### Lever

• Zinc die-cast, plastic coated, orange similar to RAL 2004, matt structure

#### Inner parts

Stainless steel 1.4305

### Screw

Stainless steel 1.4305