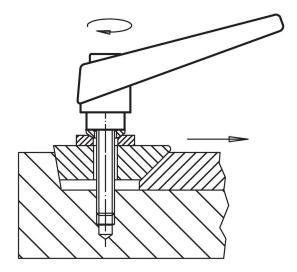

## Operation

**By lifting the lever** the serrations are disengaged. The lever can be positioned by the serrations. On releasing the lever, the serrations are automatically re-engaged.