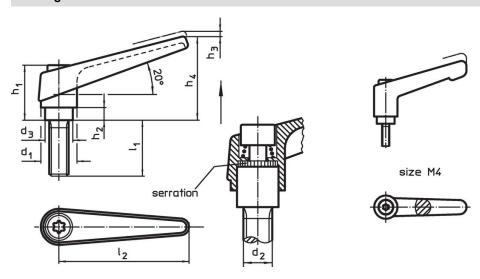

## **Drawing**

# **Order information**

|                | Dimensions     |                |                |                |                |                |                |                | I   | Art. No.   |
|----------------|----------------|----------------|----------------|----------------|----------------|----------------|----------------|----------------|-----|------------|
| d <sub>1</sub> | d <sub>2</sub> | l <sub>1</sub> | d <sub>3</sub> | h <sub>1</sub> | h <sub>2</sub> | h <sub>3</sub> | h <sub>4</sub> | l <sub>2</sub> | _   |            |
|                |                |                |                | [mm]           |                |                |                |                | [9] |            |
| black          |                |                |                |                |                |                |                |                |     |            |
| 30             | M16            | 32             | 23             | 50.5           | 12             | 5              | 76             | 108            | 348 | 24390.0644 |