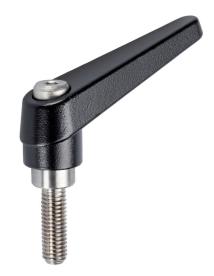

## **Product Description**

Adjustable clamping levers with rust-proof inner parts. Suitable for multiple applications, e.g. medical environments, chemical industry, and so on.

#### Lever

 Zinc die-cast, plastic coated, black, similar to RAL 9005, matt structure

#### Inner parts

• Stainless steel 1.4305

#### Screw

· Stainless steel 1.4305