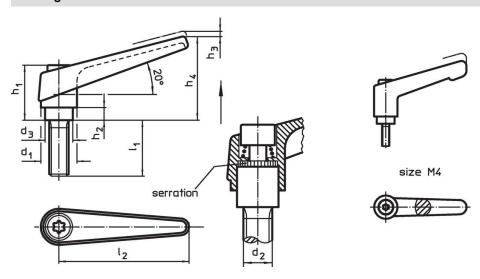

## **Drawing**

# Order information

|                | Dimensions     |                |                |                |                |                |                |                | I   | Art. No.   |
|----------------|----------------|----------------|----------------|----------------|----------------|----------------|----------------|----------------|-----|------------|
| d <sub>1</sub> | d <sub>2</sub> | l <sub>1</sub> | d <sub>3</sub> | h <sub>1</sub> | h <sub>2</sub> | h <sub>3</sub> | h <sub>4</sub> | l <sub>2</sub> | _   |            |
|                |                |                |                | [mm]           |                |                |                |                | [g] |            |
| orange         |                |                |                |                |                |                |                |                |     |            |
| 30             | M16            | 40             | 23             | 50.5           | 12             | 5              | 76             | 108            | 357 | 24390.0651 |