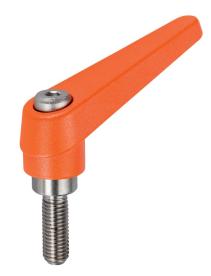

# Adjustable Clamping Levers • inner parts from stainless steel, with screw

24390.0651

## **Product Description**

Adjustable clamping levers with rust-proof inner parts. Suitable for multiple applications, e.g. medical environments, chemical industry, and so on.

#### Lever

 Zinc die-cast, plastic coated, orange similar to RAL 2004, matt structure

#### Inner parts

• Stainless steel 1.4305

#### Screw

· Stainless steel 1.4305