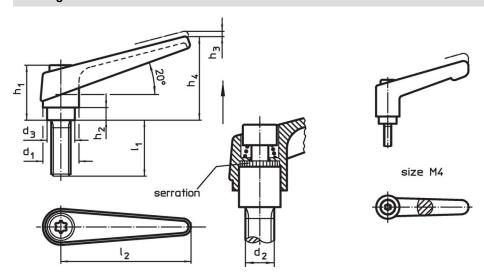

## **Drawing**

# **Order information**

| Dimensions     |                |                |                |                |                |                |                |                | -   | Art. No.   |
|----------------|----------------|----------------|----------------|----------------|----------------|----------------|----------------|----------------|-----|------------|
| d <sub>1</sub> | d <sub>2</sub> | l <sub>1</sub> | d <sub>3</sub> | h <sub>1</sub> | h <sub>2</sub> | h <sub>3</sub> | h <sub>4</sub> | l <sub>2</sub> | _   |            |
|                |                |                |                | [mm]           |                |                |                |                | [g] |            |
| black          |                |                |                |                |                |                |                |                |     |            |
| 30             | M16            | 80             | 23             | 50.5           | 12             | 5              | 76             | 108            | 407 | 24390.0684 |