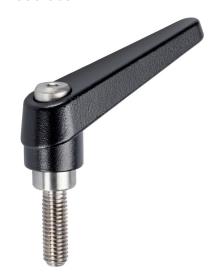

# **Product Description**

Adjustable clamping levers with rust-proof inner parts. Suitable for multiple applications, e.g. medical environments, chemical industry, and so on.

#### Lever

 Zinc die-cast, plastic coated, black, similar to RAL 9005, matt structure

#### Inner parts

• Stainless steel 1.4305

#### Screw

· Stainless steel 1.4305