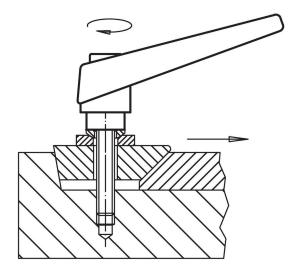

# **Application example**

### **Operation**

By lifting the lever the serrations are disengaged. The lever can be positioned by the serrations. On releasing the lever, the serrations are automatically re-engaged.