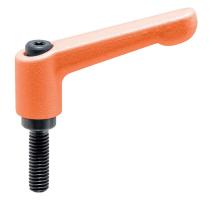

# Adjustable Clamping Levers • with screw 24400.0014

#### Lever

• Zinc die-cast, plastic coated, orange similar to RAL 2004, matt structure

#### Inner parts

Steel, blackened, quality 5.8

#### Screw

• Steel, blackened, quality 5.8