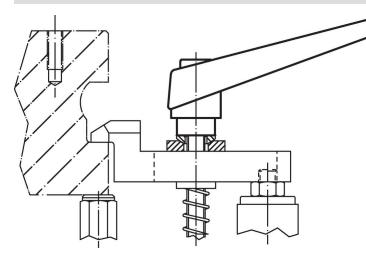

-----------|----------------|----------------|------|----------------|----------|------------|
| d <sub>1</sub> | d <sub>2</sub> | l <sub>1</sub> | d <sub>3</sub> | h <sub>1</sub> | h <sub>2</sub> | h <sub>3</sub> | h4   | I <sub>2</sub> | -        |            |
|                |                |                |                | [mm]           |                |                |      |                | [g]      |            |
| orange         |                |                |                |                |                |                |      |                |          |            |
| 13             | M4             | 16             | 10             | 24.5           | 4              | 3.5            | 30.5 | 30             | 27       | 24400.0014 |

## **Application example**



## Compliance

## **RoHS compliant**

Contains lead - compliant according to exceptions 6a / 6b / 6c.

Contains SVHC substances >0,1% w/w Contains lead - SVHC list [REACH] as of 23.01.2024.

## **Contains Proposition 65 substances**

## 

Lead can cause cancer and reproductive harm from exposure https://www.P65Warnings.ca.gov/

### Free from Conflict Minerals

This product does not contain any substances designated as "conflict minerals" such as tantalum, tin, gold or tungsten from the Democratic Republic of Congo or adjacent countries.