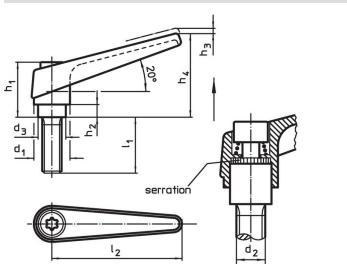

## Drawing

## Order information

| Dimensions     |                |                |                |                |                |                |      |                | <b>I</b> | Art. No.   |
|----------------|----------------|----------------|----------------|----------------|----------------|----------------|------|----------------|----------|------------|
| d <sub>1</sub> | d <sub>2</sub> | l <sub>1</sub> | d <sub>3</sub> | h <sub>1</sub> | h <sub>2</sub> | h <sub>3</sub> | h4   | I <sub>2</sub> | -        |            |
|                |                |                |                | [mm]           |                |                |      |                | [g]      |            |
| orange         |                |                |                |                |                |                |      |                |          |            |
| 13             | M4             | 16             | 10             | 24.5           | 4              | 3.5            | 30.5 | 30             | 27       | 24400.0014 |