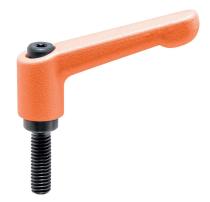

# **Product Description**

Adjustable clamping levers find versatile applications when the area of use is confined or a specific lever position is required.

#### Lever

 Zinc die-cast, plastic coated, orange similar to RAL 2004, matt structure

#### Inner parts

• Steel, blackened, quality 5.8

#### Screw

· Steel, blackened, quality 5.8