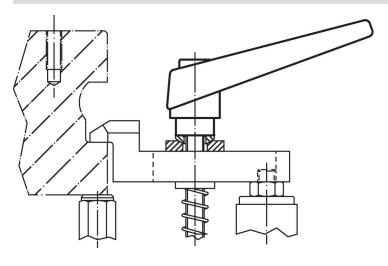

|                |                |                |                | -   | Art. No.   |
|----------------|----------------|----------------|----------------|------------|----------------|----------------|----------------|----------------|-----|------------|
| d <sub>1</sub> | d <sub>2</sub> | I <sub>1</sub> | d <sub>3</sub> | h₁<br>[mm] | h <sub>2</sub> | h <sub>3</sub> | h <sub>4</sub> | l <sub>2</sub> | [g] |            |
| orange         |                |                |                | liiiii     |                |                |                |                | เลา |            |
| 13             | M4             | 20             | 10             | 24.5       | 4              | 3.5            | 30.5           | 30             | 28  | 24400.0018 |

# **Application example**





# Compliance

# **RoHS** compliant

Contains lead - compliant according to exceptions 6a / 6b / 6c.

# Contains SVHC substances >0,1% w/w

Contains lead - SVHC list [REACH] as of 23.01.2024.

#### **Contains Proposition 65 substances**



Lead can cause cancer and reproductive harm from exposure https://www.P65Warnings.ca.gov/

#### **Free from Conflict Minerals**

This product does not contain any substances designated as "conflict minerals" such as tantalum, tin, gold or tungsten from the Democratic Republic of Congo or adjacent countries.



Halder France SAS www.halder.fr Page 2 of 2

Published on: 4.2.2024