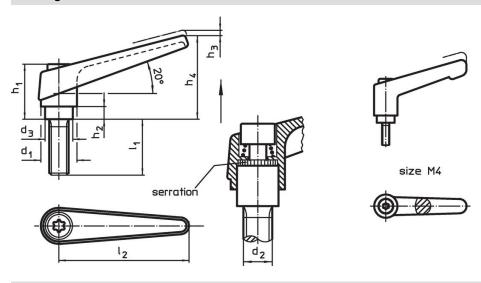

# **Drawing**

## **Order information**

|                | Dimensions     |                |                |            |                |                |                |                | -   | Art. No.   |
|----------------|----------------|----------------|----------------|------------|----------------|----------------|----------------|----------------|-----|------------|
| d <sub>1</sub> | d <sub>2</sub> | I <sub>1</sub> | d <sub>3</sub> | h₁<br>[mm] | h <sub>2</sub> | h <sub>3</sub> | h <sub>4</sub> | l <sub>2</sub> | [g] |            |
| orange         |                |                |                | liiiii     |                |                |                |                | เลา |            |
| 13             | M4             | 20             | 10             | 24.5       | 4              | 3.5            | 30.5           | 30             | 28  | 24400.0018 |