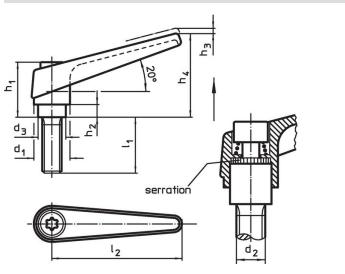

## Drawing

## Order information

| Dimensions     |                |                |                |                |                |                |      |                | <b>I</b> | Art. No.   |
|----------------|----------------|----------------|----------------|----------------|----------------|----------------|------|----------------|----------|------------|
| d <sub>1</sub> | d <sub>2</sub> | l <sub>1</sub> | d <sub>3</sub> | h <sub>1</sub> | h <sub>2</sub> | h <sub>3</sub> | h4   | l <sub>2</sub> | -        |            |
|                | [mm]           |                |                |                |                |                |      |                | [g]      |            |
| orange         |                |                |                |                |                |                |      |                |          |            |
| 13             | M4             | 32             | 10             | 24.5           | 4              | 3.5            | 30.5 | 30             | 28       | 24400.0026 |