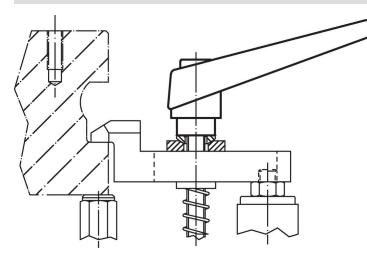

-----------|----------------|----------------|------|----------------|----------|------------|
| d <sub>1</sub> | d <sub>2</sub> | l <sub>1</sub> | d <sub>3</sub> | h <sub>1</sub> | h <sub>2</sub> | h <sub>3</sub> | h4   | l <sub>2</sub> | -        |            |
|                | [mm]           |                |                |                |                |                |      |                | [g]      |            |
| orange         |                |                |                |                |                |                |      |                |          |            |
| 13             | M4             | 32             | 10             | 24.5           | 4              | 3.5            | 30.5 | 30             | 28       | 24400.0026 |

## **Application example**



## Compliance

## **RoHS compliant**

Contains lead - compliant according to exceptions 6a / 6b / 6c.

Contains SVHC substances >0,1% w/w Contains lead - SVHC list [REACH] as of 23.01.2024.

## **Contains Proposition 65 substances**

## 

Lead can cause cancer and reproductive harm from exposure https://www.P65Warnings.ca.gov/

## Free from Conflict Minerals

This product does not contain any substances designated as "conflict minerals" such as tantalum, tin, gold or tungsten from the Democratic Republic of Congo or adjacent countries.