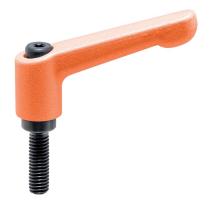

# Adjustable Clamping Levers • with screw 24400.0026

#### Lever

• Zinc die-cast, plastic coated, orange similar to RAL 2004, matt structure

#### Inner parts

Steel, blackened, quality 5.8

## Screw

• Steel, blackened, quality 5.8