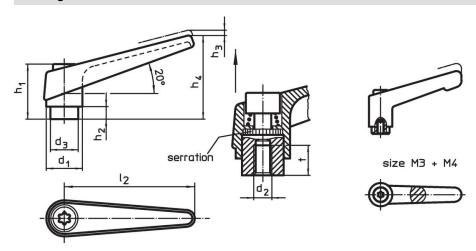

#### **Drawing**

# **Order information**

| Dimensions     |                |                |                |                |                |                |                |        | I   | Art. No.   |
|----------------|----------------|----------------|----------------|----------------|----------------|----------------|----------------|--------|-----|------------|
| d <sub>1</sub> | d <sub>2</sub> | d <sub>3</sub> | h <sub>1</sub> | h <sub>2</sub> | h <sub>3</sub> | h <sub>4</sub> | l <sub>2</sub> | t<br>≥ | _   |            |
| [mm]           |                |                |                |                |                |                |                |        | [g] |            |
| black          |                |                |                |                |                |                |                |        |     |            |
|                |                |                |                |                |                |                | 30             |        | 26  | 24400.0034 |