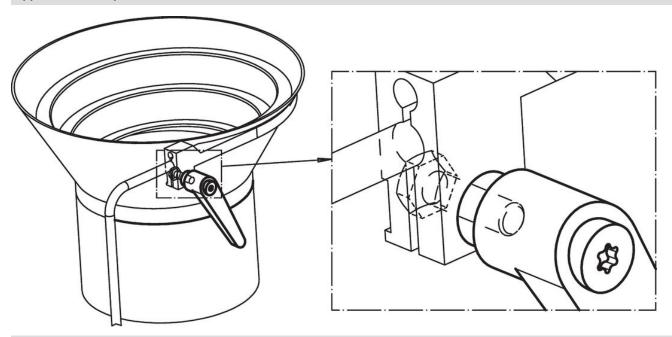

--------------|----------------|--------|-----|------------|
| d <sub>1</sub> | d <sub>2</sub> | d <sub>3</sub> | h <sub>1</sub> | h <sub>2</sub> | h <sub>3</sub> | h <sub>4</sub> | l <sub>2</sub> | t<br>≥ | _   |            |
| [mm]           |                |                |                |                |                |                |                |        | [g] |            |
| black          |                |                |                |                |                |                |                |        |     |            |
|                |                |                |                |                |                |                | 30             |        | 26  | 24400.0034 |



Halder France SAS www.halder.fr Page 1 of 2

# **Application example**



# Compliance

#### **RoHS** compliant

Contains lead - compliant according to exceptions 6a / 6b / 6c.

# Contains SVHC substances >0,1% w/w

Contains lead - SVHC list [REACH] as of 23.01.2024.

#### **Contains Proposition 65 substances**



Lead can cause cancer and reproductive harm from exposure https://www.P65Warnings.ca.gov/

# **Free from Conflict Minerals**

This product does not contain any substances designated as "conflict minerals" such as tantalum, tin, gold or tungsten from the Democratic Republic of Congo or adjacent countries.



www.halder.fr Page 2 of 2
Published on: 8.4.2024