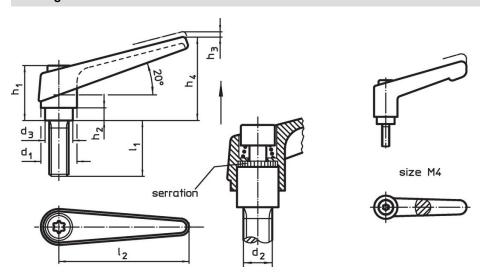

### **Drawing**

# Order information

| Dimensions     |                |                |                |                |                |                |                |                | I   | Art. No.   |
|----------------|----------------|----------------|----------------|----------------|----------------|----------------|----------------|----------------|-----|------------|
| d <sub>1</sub> | d <sub>2</sub> | I <sub>1</sub> | d <sub>3</sub> | h <sub>1</sub> | h <sub>2</sub> | h <sub>3</sub> | h <sub>4</sub> | l <sub>2</sub> | _   |            |
| [mm]           |                |                |                |                |                |                |                |                | [g] |            |
| orange         |                |                |                |                |                |                |                |                |     |            |
| 14             | M5             | 16             | 10             | 24.5           | 4              | 3              | 35             | 45             | 36  | 24400.0051 |