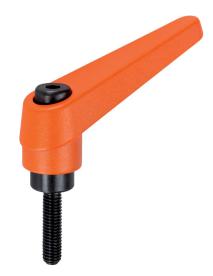

## **Product Description**

Adjustable clamping levers find versatile applications when the area of use is confined or a specific lever position is required.

#### Lever

 Zinc die-cast, plastic coated, orange similar to RAL 2004, matt structure

#### Inner parts

• Steel, blackened, quality 5.8

# Screw

• Steel, blackened, quality 5.8