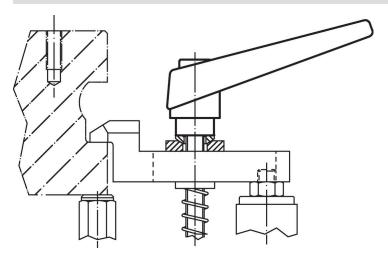

--------|-----|------------|
| d <sub>1</sub> | d <sub>2</sub> | I <sub>1</sub> | d <sub>3</sub> | h <sub>1</sub> | h <sub>2</sub> | h <sub>3</sub> | h <sub>4</sub> | l <sub>2</sub> | _   |            |
| [mm]           |                |                |                |                |                |                |                |                | [g] |            |
| orange         |                |                |                |                |                |                |                |                |     |            |
| 14             | M5             | 16             | 10             | 24.5           | 4              | 3              | 35             | 45             | 36  | 24400.0051 |



Halder France SAS www.halder.fr Page 1 of 2

# **Application example**



### Compliance

#### **RoHS** compliant

Contains lead - compliant according to exceptions 6a / 6b / 6c.

# Contains SVHC substances >0,1% w/w

Contains lead - SVHC list [REACH] as of 23.01.2024.

### **Contains Proposition 65 substances**



Lead can cause cancer and reproductive harm from exposure https://www.P65Warnings.ca.gov/

# Free from Conflict Minerals

This product does not contain any substances designated as "conflict minerals" such as tantalum, tin, gold or tungsten from the Democratic Republic of Congo or adjacent countries.



Halder France SAS www.halder.fr Page 2 of 2

Published on: 4.2.2024