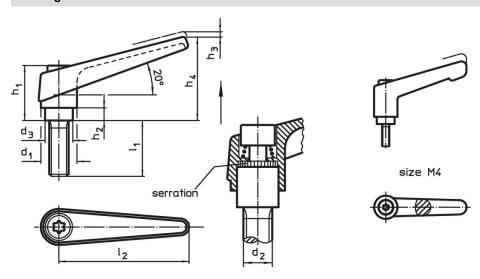

## **Drawing**

# Order information

| Dimensions     |                |                |                |                |                |                |                |                | I   | Art. No.   |
|----------------|----------------|----------------|----------------|----------------|----------------|----------------|----------------|----------------|-----|------------|
| d <sub>1</sub> | d <sub>2</sub> | I <sub>1</sub> | d <sub>3</sub> | h <sub>1</sub> | h <sub>2</sub> | h <sub>3</sub> | h <sub>4</sub> | l <sub>2</sub> | _   |            |
| [mm]           |                |                |                |                |                |                |                |                | [g] |            |
| orange         |                |                |                |                |                |                |                |                |     |            |
| 14             | M5             | 25             | 10             | 24.5           | 4              | 3              | 35             | 45             | 38  | 24400.0071 |