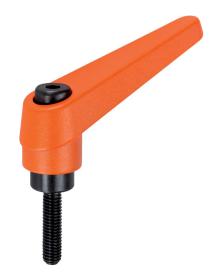

#### Lever

 Zinc die-cast, plastic coated, orange similar to RAL 2004, matt structure

#### Inner parts

• Steel, blackened, quality 5.8

# Screw

• Steel, blackened, quality 5.8