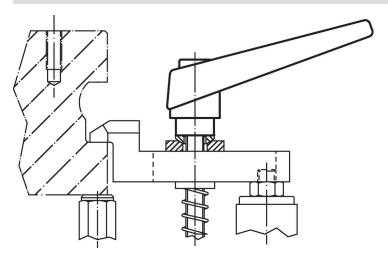

--|----------------|----------------|----------------|-----|------------|
| d <sub>1</sub> | d <sub>2</sub> | I <sub>1</sub> | d <sub>3</sub> | h <sub>1</sub> | h <sub>2</sub> | h <sub>3</sub> | h <sub>4</sub> | l <sub>2</sub> | _   |            |
| [mm]           |                |                |                |                |                |                |                |                | [g] |            |
| orange         |                |                |                |                |                |                |                |                |     |            |
| 14             | M5             | 25             | 10             | 24.5           | 4              | 3              | 35             | 45             | 38  | 24400.0071 |



# **Application example**



## Compliance

#### **RoHS** compliant

Contains lead - compliant according to exceptions 6a / 6b / 6c.

# Contains SVHC substances >0,1% w/w

Contains lead - SVHC list [REACH] as of 23.01.2024.

## **Contains Proposition 65 substances**



Lead can cause cancer and reproductive harm from exposure https://www.P65Warnings.ca.gov/

# Free from Conflict Minerals

This product does not contain any substances designated as "conflict minerals" such as tantalum, tin, gold or tungsten from the Democratic Republic of Congo or adjacent countries.



Halder France SAS www.halder.fr Page 2 of 2

Published on: 4.2.2024