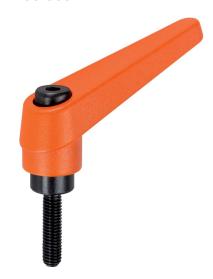

# Adjustable Clamping Levers • with screw

24400.0081

#### Lever

 Zinc die-cast, plastic coated, orange similar to RAL 2004, matt structure

#### Inner parts

• Steel, blackened, quality 5.8

# Screw

• Steel, blackened, quality 5.8