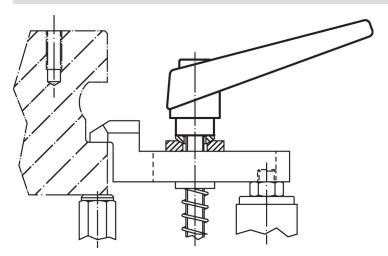

--|----------------|----------------|----------------|-----|------------|
| d <sub>1</sub> | d <sub>2</sub> | I <sub>1</sub> | d <sub>3</sub> | h <sub>1</sub> | h <sub>2</sub> | h <sub>3</sub> | h <sub>4</sub> | l <sub>2</sub> | _   |            |
| [mm]           |                |                |                |                |                |                |                |                | [g] |            |
| orange         |                |                |                |                |                |                |                |                |     |            |
| 14             | M5             | 32             | 10             | 24.5           | 4              | 3              | 35             | 45             | 38  | 24400.0081 |



# **Application example**



### Compliance

#### **RoHS** compliant

Contains lead - compliant according to exceptions 6a / 6b / 6c.

# Contains SVHC substances >0,1% w/w

Contains lead - SVHC list [REACH] as of 23.01.2024.

### **Contains Proposition 65 substances**



Lead can cause cancer and reproductive harm from exposure https://www.P65Warnings.ca.gov/

# Free from Conflict Minerals

This product does not contain any substances designated as "conflict minerals" such as tantalum, tin, gold or tungsten from the Democratic Republic of Congo or adjacent countries.



Halder France SAS www.halder.fr Page 2 of 2

Published on: 4.2.2024