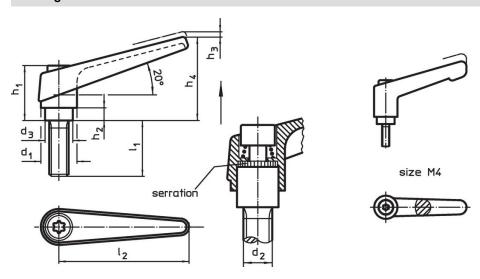

### **Drawing**

# Order information

| Dimensions     |                |                |                |                |                |                |                |                | I   | Art. No.   |
|----------------|----------------|----------------|----------------|----------------|----------------|----------------|----------------|----------------|-----|------------|
| d <sub>1</sub> | d <sub>2</sub> | I <sub>1</sub> | d <sub>3</sub> | h <sub>1</sub> | h <sub>2</sub> | h <sub>3</sub> | h <sub>4</sub> | l <sub>2</sub> | _   |            |
| [mm]           |                |                |                |                |                |                |                |                | [g] |            |
| orange         |                |                |                |                |                |                |                |                |     |            |
| 14             | M5             | 32             | 10             | 24.5           | 4              | 3              | 35             | 45             | 38  | 24400.0081 |