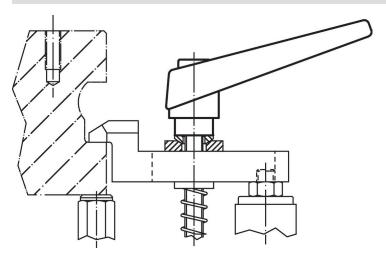

-------|-----|------------|
| d <sub>1</sub> | d <sub>2</sub> | I <sub>1</sub> | d <sub>3</sub> | h <sub>1</sub> | h <sub>2</sub> | h <sub>3</sub> | h <sub>4</sub> | l <sub>2</sub> | _   |            |
| [mm]           |                |                |                |                |                |                |                |                | [g] |            |
| orange         |                |                |                |                |                |                |                |                |     |            |
| 14             | M5             | 40             | 10             | 24.5           | 4              | 3              | 35             | 45             | 39  | 24400.0086 |



Halder France SAS www.halder.fr Page 1 of 2

## **Application example**



## Compliance

#### **RoHS** compliant

Contains lead - compliant according to exceptions 6a / 6b / 6c.

## Contains SVHC substances >0,1% w/w

Contains lead - SVHC list [REACH] as of 23.01.2024.

## **Contains Proposition 65 substances**



Lead can cause cancer and reproductive harm from exposure https://www.P65Warnings.ca.gov/

## Free from Conflict Minerals

This product does not contain any substances designated as "conflict minerals" such as tantalum, tin, gold or tungsten from the Democratic Republic of Congo or adjacent countries.



Halder France SAS

www.halder.fr Page 2 of 2

Published on: 8.4.2024