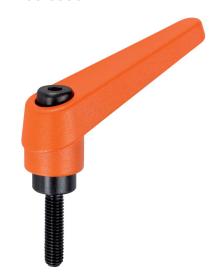

## **Product Description**

Adjustable clamping levers find versatile applications when the area of use is confined or a specific lever position is required.

#### Lever

 Zinc die-cast, plastic coated, orange similar to RAL 2004, matt structure

#### Operation

By lifting the lever the serrations are disengaged. The lever can be positioned by the serrations. On releasing the lever, the serrations are automatically re-engaged.