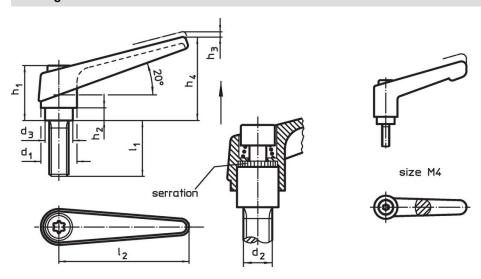

## **Drawing**

## Order information

| Dimensions     |                |                |                |                |                |                |                |                | I   | Art. No.   |
|----------------|----------------|----------------|----------------|----------------|----------------|----------------|----------------|----------------|-----|------------|
| d <sub>1</sub> | d <sub>2</sub> | I <sub>1</sub> | d <sub>3</sub> | h <sub>1</sub> | h <sub>2</sub> | h <sub>3</sub> | h <sub>4</sub> | l <sub>2</sub> | _   |            |
| [mm]           |                |                |                |                |                |                |                |                | [g] |            |
| orange         |                |                |                |                |                |                |                |                |     |            |
| 14             | M5             | 40             | 10             | 24.5           | 4              | 3              | 35             | 45             | 39  | 24400.0086 |