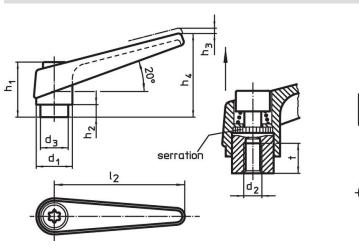

## Drawing

## **Order information**

| Dimensions     |                |                |                |                |                |                |                |        | Ĩ   | Art. No.   |
|----------------|----------------|----------------|----------------|----------------|----------------|----------------|----------------|--------|-----|------------|
| d <sub>1</sub> | d <sub>2</sub> | d <sub>3</sub> | h <sub>1</sub> | h <sub>2</sub> | h <sub>3</sub> | h <sub>4</sub> | I <sub>2</sub> | t<br>> | -   |            |
| [mm]           |                |                |                |                |                |                |                |        | [g] |            |
| silver         |                |                |                |                |                |                |                |        |     |            |
| 14             | M5             | 10             | 24.5           | 4              | 3              | 35             | 45             | 8      | 33  | 24400.0113 |