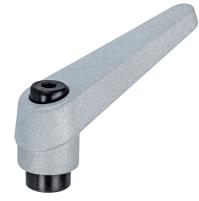

# Adjustable Clamping Levers • with female thread 24400.0113

## **Product Description**

Adjustable clamping levers find versatile applications when the area of use is confined or a specific lever position is required.

#### Lever

 Zinc die-cast, plastic coated, silver, similar to RAL 9006, matt structure