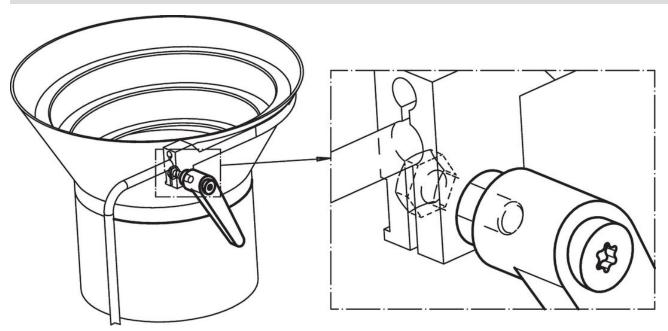

------------|----------------|----------------|----------------|--------|-----|------------|
| d <sub>1</sub> | d <sub>2</sub> | d <sub>3</sub> | h <sub>1</sub> | h <sub>2</sub> | h <sub>3</sub> | h <sub>4</sub> | I <sub>2</sub> | t<br>> | -   |            |
| [mm]           |                |                |                |                |                |                |                |        | [g] |            |
| silver         |                |                |                |                |                |                |                |        |     |            |
| 14             | M5             | 10             | 24.5           | 4              | 3              | 35             | 45             | 8      | 33  | 24400.0113 |

size M3 + M4

## **Application example**



## Compliance

### **RoHS compliant**

Contains lead - compliant according to exceptions 6a / 6b / 6c.

## Contains SVHC substances >0,1% w/w

Contains lead - SVHC list [REACH] as of 23.01.2024.

## **Contains Proposition 65 substances**

# 

Lead can cause cancer and reproductive harm from exposure https://www.P65Warnings.ca.gov/

## Free from Conflict Minerals

This product does not contain any substances designated as "conflict minerals" such as tantalum, tin, gold or tungsten from the Democratic Republic of Congo or adjacent countries.