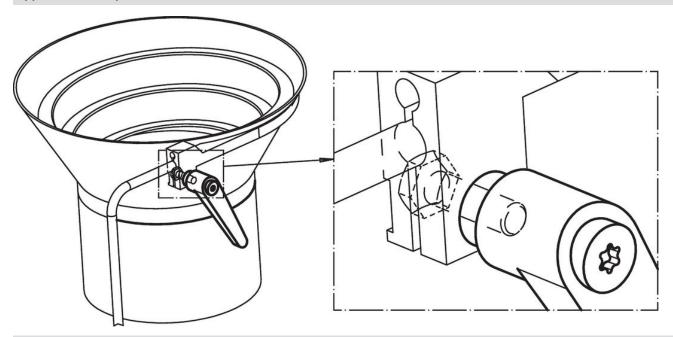

sub> | h <sub>3</sub> | h <sub>4</sub> | l <sub>2</sub> | t |     |            |
|                |                |                |                |                |                |                |                | ≥ |     |            |
| [mm]           |                |                |                |                |                |                |                |   | [9] |            |
| silver         |                |                |                |                |                |                |                |   |     |            |
| 14             | M6             | 10             | 24.5           | 4              | 3              | 35             | 45             | 8 | 33  | 24400.0123 |



Halder France SAS www.halder.fr Page 1 of 2

# **Application example**



# Compliance

#### **RoHS** compliant

Contains lead - compliant according to exceptions 6a / 6b / 6c.

# Contains SVHC substances >0,1% w/w

Contains lead - SVHC list [REACH] as of 23.01.2024.

#### **Contains Proposition 65 substances**



Lead can cause cancer and reproductive harm from exposure https://www.P65Warnings.ca.gov/

# **Free from Conflict Minerals**

This product does not contain any substances designated as "conflict minerals" such as tantalum, tin, gold or tungsten from the Democratic Republic of Congo or adjacent countries.



Halder France SAS www.halder.fr

Page 2 of 2 Published on: 4.2.2024