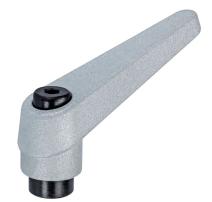

# **Adjustable Clamping Levers** • with female thread

24400.0123

#### **Product Description**

Adjustable clamping levers find versatile applications when the area of use is confined or a specific lever position is required.

#### Operation

By lifting the lever the serrations are disengaged. The lever can be positioned by the serrations. On releasing the lever, the serrations are automatically re-engaged.