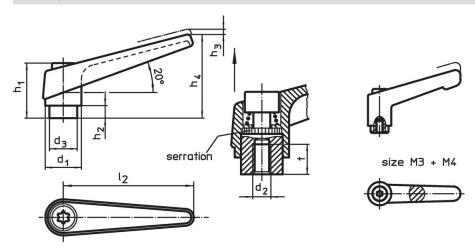

#### **Drawing**

#### **Order information**

| Dimensions     |                |                |                |                |                |                |                |   | I   | Art. No.   |
|----------------|----------------|----------------|----------------|----------------|----------------|----------------|----------------|---|-----|------------|
| d <sub>1</sub> | d <sub>2</sub> | d <sub>3</sub> | h <sub>1</sub> | h <sub>2</sub> | h <sub>3</sub> | h <sub>4</sub> | l <sub>2</sub> | t |     |            |
|                |                |                |                |                |                |                |                | ≥ |     |            |
| [mm]           |                |                |                |                |                |                |                |   | [9] |            |
| silver         |                |                |                |                |                |                |                |   |     |            |
| 14             | M6             | 10             | 24.5           | 4              | 3              | 35             | 45             | 8 | 33  | 24400.0123 |