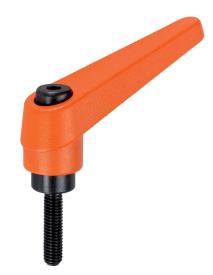

# **Product Description**

Adjustable clamping levers find versatile applications when the area of use is confined or a specific lever position is required.

#### Lever

 Zinc die-cast, plastic coated, orange similar to RAL 2004, matt structure

#### Inner parts

• Steel, blackened, quality 5.8

# Screw

• Steel, blackened, quality 5.8

#### Operation

By lifting the lever the serrations are disengaged. The lever can be positioned by the serrations. On releasing the lever, the serrations are automatically re-engaged.