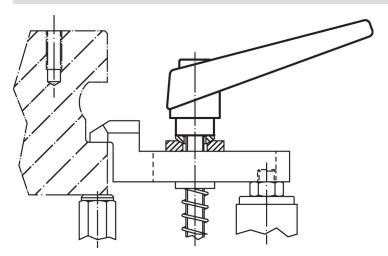

--------|-----|------------|
| d <sub>1</sub> | d <sub>2</sub> | I <sub>1</sub> | d <sub>3</sub> | h <sub>1</sub> | h <sub>2</sub> | h <sub>3</sub> | h <sub>4</sub> | l <sub>2</sub> | _   |            |
| [mm]           |                |                |                |                |                |                |                |                | [g] |            |
| orange         |                |                |                |                |                |                |                |                |     |            |
| 14             | М6             | 12             | 10             | 24.5           | 4              | 3              | 35             | 45             | 37  | 24400.0131 |



Halder France SAS www.halder.fr Page 1 of 2

# **Application example**



## Compliance

#### **RoHS** compliant

Contains lead - compliant according to exceptions 6a / 6b / 6c.

# Contains SVHC substances >0,1% w/w

Contains lead - SVHC list [REACH] as of 23.01.2024.

## **Contains Proposition 65 substances**



Lead can cause cancer and reproductive harm from exposure https://www.P65Warnings.ca.gov/

# Free from Conflict Minerals

This product does not contain any substances designated as "conflict minerals" such as tantalum, tin, gold or tungsten from the Democratic Republic of Congo or adjacent countries.



Halder France SAS www.halder.fr Page 2 of 2

Published on: 4.2.2024