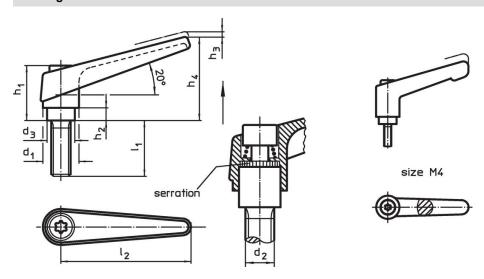

## **Drawing**

# **Order information**

| Dimensions     |                |                |                |                |                |                |                |                | I   | Art. No.   |
|----------------|----------------|----------------|----------------|----------------|----------------|----------------|----------------|----------------|-----|------------|
| d <sub>1</sub> | d <sub>2</sub> | I <sub>1</sub> | d <sub>3</sub> | h <sub>1</sub> | h <sub>2</sub> | h <sub>3</sub> | h <sub>4</sub> | l <sub>2</sub> | _   |            |
| [mm]           |                |                |                |                |                |                |                |                | [g] |            |
| orange         |                |                |                |                |                |                |                |                |     |            |
| 14             | М6             | 12             | 10             | 24.5           | 4              | 3              | 35             | 45             | 37  | 24400.0131 |