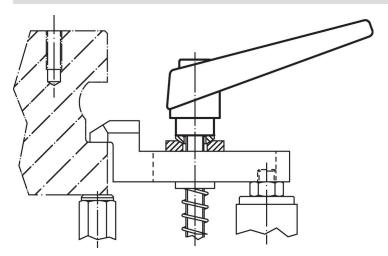

--|----------------|----------------|----------------|-----|------------|
| d <sub>1</sub> | d <sub>2</sub> | I <sub>1</sub> | d <sub>3</sub> | h <sub>1</sub> | h <sub>2</sub> | h <sub>3</sub> | h <sub>4</sub> | l <sub>2</sub> | _   |            |
| [mm]           |                |                |                |                |                |                |                |                | [g] |            |
| orange         |                |                |                |                |                |                |                |                |     |            |
| 14             | M6             | 20             | 10             | 24.5           | 4              | 3              | 35             | 45             | 39  | 24400.0151 |



# **Application example**



### Compliance

#### **RoHS** compliant

Contains lead - compliant according to exceptions 6a / 6b / 6c.

# Contains SVHC substances >0,1% w/w

Contains lead - SVHC list [REACH] as of 23.01.2024.

### **Contains Proposition 65 substances**



Lead can cause cancer and reproductive harm from exposure https://www.P65Warnings.ca.gov/

# Free from Conflict Minerals

This product does not contain any substances designated as "conflict minerals" such as tantalum, tin, gold or tungsten from the Democratic Republic of Congo or adjacent countries.



Halder France SAS www.halder.fr Page 2 of 2

Published on: 4.2.2024