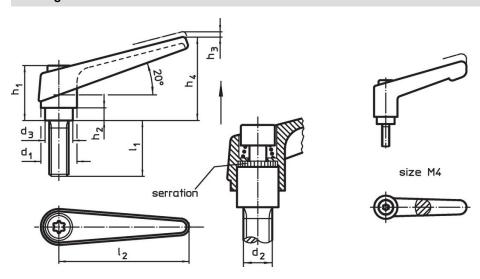

### **Drawing**

# Order information

| Dimensions     |                |                |                |                |                |                |                |                | I   | Art. No.   |
|----------------|----------------|----------------|----------------|----------------|----------------|----------------|----------------|----------------|-----|------------|
| d <sub>1</sub> | d <sub>2</sub> | I <sub>1</sub> | d <sub>3</sub> | h <sub>1</sub> | h <sub>2</sub> | h <sub>3</sub> | h <sub>4</sub> | l <sub>2</sub> | _   |            |
| [mm]           |                |                |                |                |                |                |                |                | [g] |            |
| orange         |                |                |                |                |                |                |                |                |     |            |
| 14             | M6             | 20             | 10             | 24.5           | 4              | 3              | 35             | 45             | 39  | 24400.0151 |