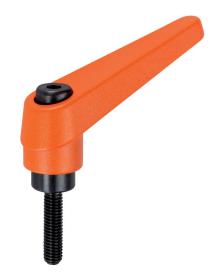

# Adjustable Clamping Levers • with screw

24400.0151

#### Lever

 Zinc die-cast, plastic coated, orange similar to RAL 2004, matt structure

#### Inner parts

• Steel, blackened, quality 5.8

# Screw

• Steel, blackened, quality 5.8