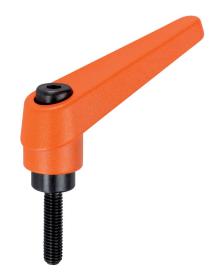

## **Product Description**

Adjustable clamping levers find versatile applications when the area of use is confined or a specific lever position is required.

#### Lever

 Zinc die-cast, plastic coated, orange similar to RAL 2004, matt structure

#### Inner parts

• Steel, blackened, quality 5.8

## Screw

• Steel, blackened, quality 5.8