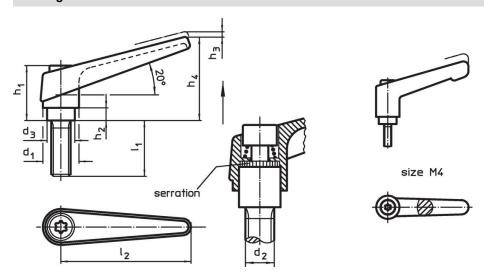

## **Drawing**

## **Order information**

| Dimensions     |                |                |                |                |                |                |                |                | I   | Art. No.   |
|----------------|----------------|----------------|----------------|----------------|----------------|----------------|----------------|----------------|-----|------------|
| d <sub>1</sub> | d <sub>2</sub> | I <sub>1</sub> | d <sub>3</sub> | h <sub>1</sub> | h <sub>2</sub> | h <sub>3</sub> | h <sub>4</sub> | l <sub>2</sub> | _   |            |
| [mm]           |                |                |                |                |                |                |                |                | [g] |            |
| orange         |                |                |                |                |                |                |                |                |     |            |
| 14             | M6             | 25             | 10             | 24.5           | 4              | 3              | 35             | 45             | 41  | 24400.0161 |