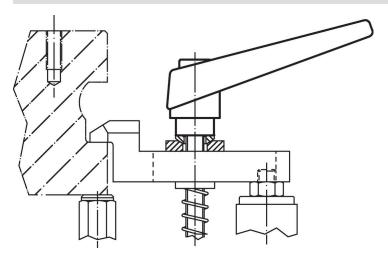

-|----------------|----------------|----------------|-----|------------|
| d <sub>1</sub> | d <sub>2</sub> | I <sub>1</sub> | d <sub>3</sub> | h <sub>1</sub> | h <sub>2</sub> | h <sub>3</sub> | h <sub>4</sub> | l <sub>2</sub> | _   |            |
| [mm]           |                |                |                |                |                |                |                |                | [g] |            |
| orange         |                |                |                |                |                |                |                |                |     |            |
| 14             | M6             | 25             | 10             | 24.5           | 4              | 3              | 35             | 45             | 41  | 24400.0161 |



## **Application example**



## Compliance

#### **RoHS** compliant

Contains lead - compliant according to exceptions 6a / 6b / 6c.

## Contains SVHC substances >0,1% w/w

Contains lead - SVHC list [REACH] as of 23.01.2024.

## **Contains Proposition 65 substances**



Lead can cause cancer and reproductive harm from exposure https://www.P65Warnings.ca.gov/

## Free from Conflict Minerals

This product does not contain any substances designated as "conflict minerals" such as tantalum, tin, gold or tungsten from the Democratic Republic of Congo or adjacent countries.



Halder France SAS www.halder.fr Page 2 of 2

Published on: 4.2.2024