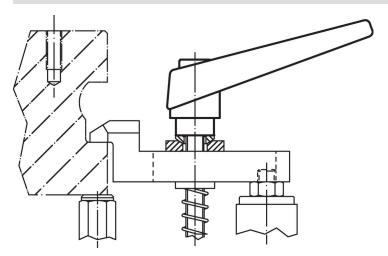

--------|-----|------------|
| d <sub>1</sub> | d <sub>2</sub> | I <sub>1</sub> | d <sub>3</sub> | h <sub>1</sub> | h <sub>2</sub> | h <sub>3</sub> | h <sub>4</sub> | l <sub>2</sub> | _   |            |
| [mm]           |                |                |                |                |                |                |                |                | [g] |            |
| orange         |                |                |                |                |                |                |                |                |     |            |
| 14             | M6             | 32             | 10             | 24.5           | 4              | 3              | 35             | 45             | 40  | 24400.0171 |



Halder France SAS www.halder.fr Page 1 of 2

# **Application example**



### Compliance

#### **RoHS** compliant

Contains lead - compliant according to exceptions 6a / 6b / 6c.

# Contains SVHC substances >0,1% w/w

Contains lead - SVHC list [REACH] as of 23.01.2024.

### **Contains Proposition 65 substances**



Lead can cause cancer and reproductive harm from exposure https://www.P65Warnings.ca.gov/

# Free from Conflict Minerals

This product does not contain any substances designated as "conflict minerals" such as tantalum, tin, gold or tungsten from the Democratic Republic of Congo or adjacent countries.



Halder France SAS www.halder.fr Page 2 of 2

Published on: 4.2.2024