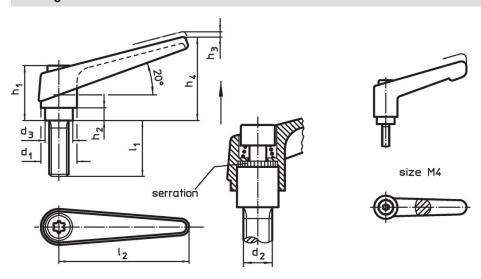

### **Drawing**

# Order information

| Dimensions     |                |                |                |                |                |                |                |                | I   | Art. No.   |
|----------------|----------------|----------------|----------------|----------------|----------------|----------------|----------------|----------------|-----|------------|
| d <sub>1</sub> | d <sub>2</sub> | I <sub>1</sub> | d <sub>3</sub> | h <sub>1</sub> | h <sub>2</sub> | h <sub>3</sub> | h <sub>4</sub> | l <sub>2</sub> | _   |            |
| [mm]           |                |                |                |                |                |                |                |                | [g] |            |
| orange         |                |                |                |                |                |                |                |                |     |            |
| 14             | M6             | 32             | 10             | 24.5           | 4              | 3              | 35             | 45             | 40  | 24400.0171 |