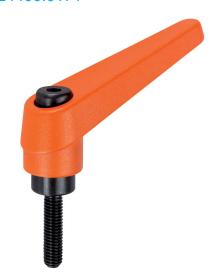

## **Product Description**

Adjustable clamping levers find versatile applications when the area of use is confined or a specific lever position is required.

#### Lever

 Zinc die-cast, plastic coated, orange similar to RAL 2004, matt structure

#### Inner parts

• Steel, blackened, quality 5.8

# Screw

• Steel, blackened, quality 5.8

#### Operation

By lifting the lever the serrations are disengaged. The lever can be positioned by the serrations. On releasing the lever, the serrations are automatically re-engaged.