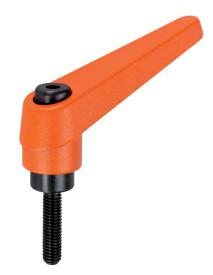

#### Lever

 Zinc die-cast, plastic coated, orange similar to RAL 2004, matt structure

#### Inner parts

• Steel, blackened, quality 5.8

# Screw

• Steel, blackened, quality 5.8