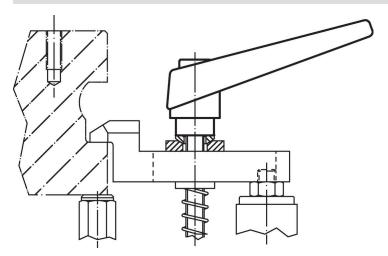

--------|-----|------------|
| d <sub>1</sub> | d <sub>2</sub> | I <sub>1</sub> | d <sub>3</sub> | h <sub>1</sub> | h <sub>2</sub> | h <sub>3</sub> | h <sub>4</sub> | l <sub>2</sub> | _   |            |
| [mm]           |                |                |                |                |                |                |                |                | [g] |            |
| orange         |                |                |                |                |                |                |                |                |     |            |
| 14             | M6             | 40             | 10             | 24.5           | 4              | 3              | 35             | 45             | 41  | 24400.0181 |



Halder France SAS www.halder.fr Page 1 of 2

# **Application example**



## Compliance

#### **RoHS** compliant

Contains lead - compliant according to exceptions 6a / 6b / 6c.

# Contains SVHC substances >0,1% w/w

Contains lead - SVHC list [REACH] as of 23.01.2024.

## **Contains Proposition 65 substances**



Lead can cause cancer and reproductive harm from exposure https://www.P65Warnings.ca.gov/

# Free from Conflict Minerals

This product does not contain any substances designated as "conflict minerals" such as tantalum, tin, gold or tungsten from the Democratic Republic of Congo or adjacent countries.



Halder France SAS www.halder.fr Page 2 of 2

Published on: 4.2.2024