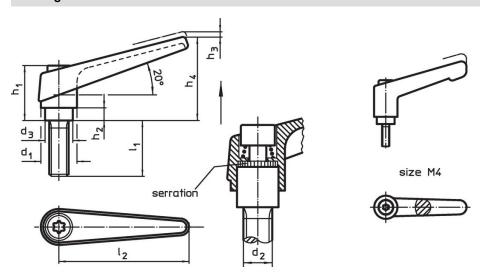

## **Drawing**

# Order information

| Dimensions     |                |                |                |                |                |                |                |                | I   | Art. No.   |
|----------------|----------------|----------------|----------------|----------------|----------------|----------------|----------------|----------------|-----|------------|
| d <sub>1</sub> | d <sub>2</sub> | I <sub>1</sub> | d <sub>3</sub> | h <sub>1</sub> | h <sub>2</sub> | h <sub>3</sub> | h <sub>4</sub> | l <sub>2</sub> | _   |            |
| [mm]           |                |                |                |                |                |                |                |                | [g] |            |
| orange         |                |                |                |                |                |                |                |                |     |            |
| 14             | M6             | 40             | 10             | 24.5           | 4              | 3              | 35             | 45             | 41  | 24400.0181 |