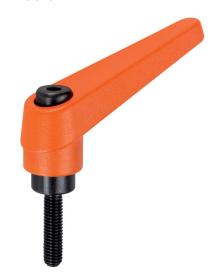

# **Product Description**

Adjustable clamping levers find versatile applications when the area of use is confined or a specific lever position is required.

#### Lever

 Zinc die-cast, plastic coated, orange similar to RAL 2004, matt structure

#### Inner parts

• Steel, blackened, quality 5.8

# Screw

• Steel, blackened, quality 5.8