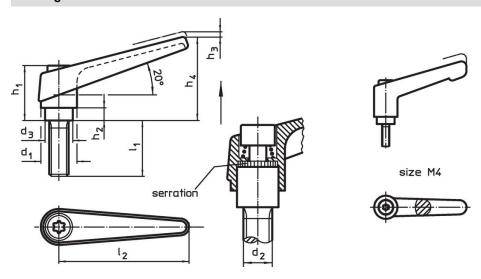

### **Drawing**

# Order information

| Dimensions     |                |                |                |                |                |                |                |                | I   | Art. No.   |
|----------------|----------------|----------------|----------------|----------------|----------------|----------------|----------------|----------------|-----|------------|
| d <sub>1</sub> | d <sub>2</sub> | l <sub>1</sub> | d <sub>3</sub> | h <sub>1</sub> | h <sub>2</sub> | h <sub>3</sub> | h <sub>4</sub> | l <sub>2</sub> |     |            |
| [mm]           |                |                |                |                |                |                |                |                | [g] |            |
| orange         |                |                |                |                |                |                |                |                |     |            |
| 18             | М6             | 16             | 13.5           | 31             | 6.5            | 3              | 45             | 62             | 72  | 24400.0221 |