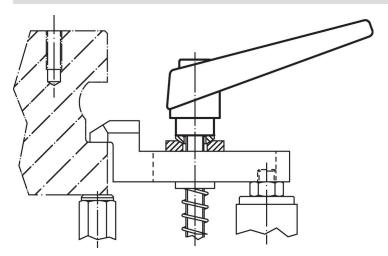

--------|-----|------------|
| d <sub>1</sub> | d <sub>2</sub> | l <sub>1</sub> | d <sub>3</sub> | h <sub>1</sub> | h <sub>2</sub> | h <sub>3</sub> | h <sub>4</sub> | l <sub>2</sub> |     |            |
| [mm]           |                |                |                |                |                |                |                |                | [g] |            |
| orange         |                |                |                |                |                |                |                |                |     |            |
| 18             | М6             | 16             | 13.5           | 31             | 6.5            | 3              | 45             | 62             | 72  | 24400.0221 |



Halder France SAS www.halder.fr Page 1 of 2

# **Application example**



### Compliance

#### **RoHS** compliant

Contains lead - compliant according to exceptions 6a / 6b / 6c.

# Contains SVHC substances >0,1% w/w

Contains lead - SVHC list [REACH] as of 23.01.2024.

### **Contains Proposition 65 substances**



Lead can cause cancer and reproductive harm from exposure https://www.P65Warnings.ca.gov/

# Free from Conflict Minerals

This product does not contain any substances designated as "conflict minerals" such as tantalum, tin, gold or tungsten from the Democratic Republic of Congo or adjacent countries.



Halder France SAS www.halder.fr Page 2 of 2

Published on: 4.2.2024