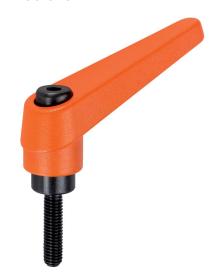

## **Product Description**

Adjustable clamping levers find versatile applications when the area of use is confined or a specific lever position is required.

#### Lever

 Zinc die-cast, plastic coated, orange similar to RAL 2004, matt structure

#### Inner parts

• Steel, blackened, quality 5.8

# Screw

• Steel, blackened, quality 5.8

#### Operation

By lifting the lever the serrations are disengaged. The lever can be positioned by the serrations. On releasing the lever, the serrations are automatically re-engaged.