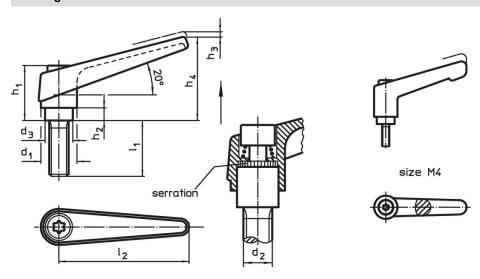

### **Drawing**

# Order information

| Dimensions     |                |                |                |                |                |                |                |                | I   | Art. No.   |
|----------------|----------------|----------------|----------------|----------------|----------------|----------------|----------------|----------------|-----|------------|
| d <sub>1</sub> | d <sub>2</sub> | l <sub>1</sub> | d <sub>3</sub> | h <sub>1</sub> | h <sub>2</sub> | h <sub>3</sub> | h <sub>4</sub> | l <sub>2</sub> | _   |            |
| [mm]           |                |                |                |                |                |                |                |                | [g] |            |
| orange         |                |                |                |                |                |                |                |                |     |            |
| 18             | М6             | 20             | 13.5           | 31             | 6.5            | 3              | 45             | 62             | 72  | 24400.0231 |