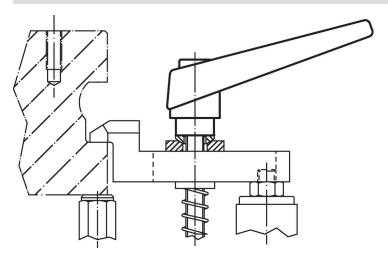

--|----------------|----------------|----------------|-----|------------|
| d <sub>1</sub> | d <sub>2</sub> | l <sub>1</sub> | d <sub>3</sub> | h <sub>1</sub> | h <sub>2</sub> | h <sub>3</sub> | h <sub>4</sub> | l <sub>2</sub> | _   |            |
| [mm]           |                |                |                |                |                |                |                |                | [g] |            |
| orange         |                |                |                |                |                |                |                |                |     |            |
| 18             | М6             | 20             | 13.5           | 31             | 6.5            | 3              | 45             | 62             | 72  | 24400.0231 |



# **Application example**



### Compliance

#### **RoHS** compliant

Contains lead - compliant according to exceptions 6a / 6b / 6c.

# Contains SVHC substances >0,1% w/w

Contains lead - SVHC list [REACH] as of 23.01.2024.

### **Contains Proposition 65 substances**



Lead can cause cancer and reproductive harm from exposure https://www.P65Warnings.ca.gov/

# Free from Conflict Minerals

This product does not contain any substances designated as "conflict minerals" such as tantalum, tin, gold or tungsten from the Democratic Republic of Congo or adjacent countries.



Halder France SAS www.halder.fr Page 2 of 2

Published on: 4.2.2024