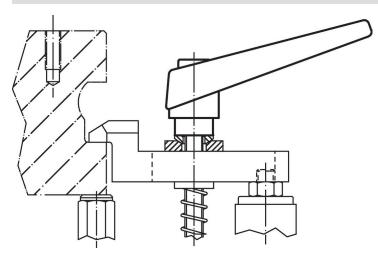

----|----------------|----------------|----------------|-----|------------|
| d <sub>1</sub> | d <sub>2</sub> | I <sub>1</sub> | d <sub>3</sub> | h <sub>1</sub> | h <sub>2</sub> | h <sub>3</sub> | h <sub>4</sub> | I <sub>2</sub> |     |            |
|                |                |                |                | [mm]           |                |                |                |                | [g] |            |
| orange         |                |                |                |                |                |                |                |                |     |            |
| 18             | M6             | 40             | 13.5           | 31             | 6.5            | 3              | 45             | 62             | 76  | 24400.0261 |

# **Application example**



# Compliance

### **RoHS compliant**

Contains lead - compliant according to exceptions 6a / 6b / 6c.

Contains SVHC substances >0,1% w/w Contains lead - SVHC list [REACH] as of 23.01.2024.

#### **Contains Proposition 65 substances**

# 

Lead can cause cancer and reproductive harm from exposure https://www.P65Warnings.ca.gov/

# Free from Conflict Minerals

This product does not contain any substances designated as "conflict minerals" such as tantalum, tin, gold or tungsten from the Democratic Republic of Congo or adjacent countries.