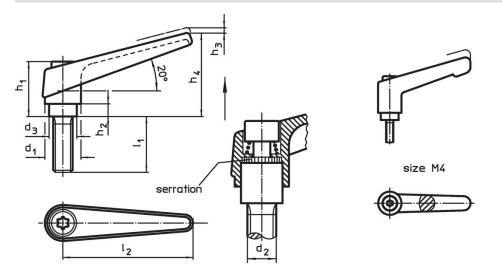

# Drawing

# **Order information**

|                | Dimensions     |                |                |                |                |                |                |                | I   | Art. No.   |
|----------------|----------------|----------------|----------------|----------------|----------------|----------------|----------------|----------------|-----|------------|
| d <sub>1</sub> | d <sub>2</sub> | I <sub>1</sub> | d <sub>3</sub> | h <sub>1</sub> | h <sub>2</sub> | h <sub>3</sub> | h <sub>4</sub> | I <sub>2</sub> |     |            |
|                |                |                |                | [mm]           |                |                |                |                | [g] |            |
| orange         |                |                |                |                |                |                |                |                |     |            |
| 18             | M6             | 40             | 13.5           | 31             | 6.5            | 3              | 45             | 62             | 76  | 24400.0261 |