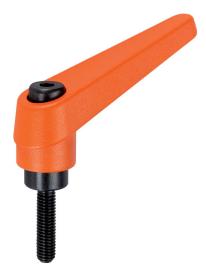

# Adjustable Clamping Levers • with screw 24400.0261

#### Lever

• Zinc die-cast, plastic coated, orange similar to RAL 2004, matt structure

#### Inner parts

Steel, blackened, quality 5.8

# Screw

• Steel, blackened, quality 5.8