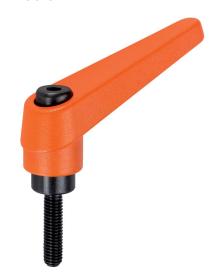

## **Product Description**

Adjustable clamping levers find versatile applications when the area of use is confined or a specific lever position is required.

#### Lever

 Zinc die-cast, plastic coated, orange similar to RAL 2004, matt structure

#### Inner parts

• Steel, blackened, quality 5.8

#### Operation

By lifting the lever the serrations are disengaged. The lever can be positioned by the serrations. On releasing the lever, the serrations are automatically re-engaged.