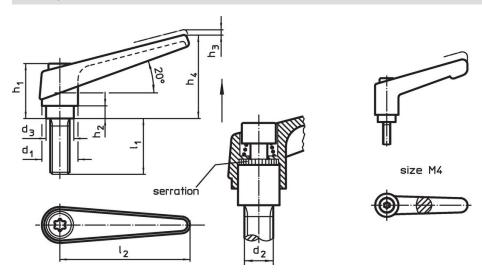

## **Drawing**

## Order information

| Dimensions     |                |                |                |                |                |                |                |                | I   | Art. No.   |
|----------------|----------------|----------------|----------------|----------------|----------------|----------------|----------------|----------------|-----|------------|
| d <sub>1</sub> | d <sub>2</sub> | I <sub>1</sub> | d <sub>3</sub> | h <sub>1</sub> | h <sub>2</sub> | h <sub>3</sub> | h <sub>4</sub> | l <sub>2</sub> | _   |            |
| [mm]           |                |                |                |                |                |                |                |                | [g] |            |
| orange         |                |                |                |                |                |                |                |                |     |            |
| 18             | M6             | 50             | 13.5           | 31             | 6.5            | 3              | 45             | 62             | 76  | 24400.0271 |