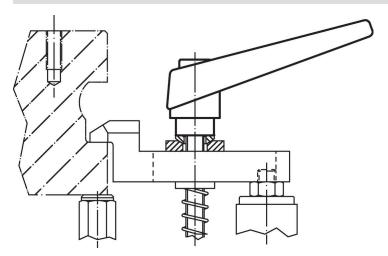

|----------------|-----|------------|
| d <sub>1</sub> | d <sub>2</sub> | I <sub>1</sub> | d <sub>3</sub> | h <sub>1</sub> | h <sub>2</sub> | h <sub>3</sub> | h <sub>4</sub> | l <sub>2</sub> | _   |            |
| [mm]           |                |                |                |                |                |                |                |                | [g] |            |
| orange         |                |                |                |                |                |                |                |                |     |            |
| 18             | M6             | 50             | 13.5           | 31             | 6.5            | 3              | 45             | 62             | 76  | 24400.0271 |



Halder France SAS www.halder.fr P

## **Application example**



### Compliance

#### **RoHS** compliant

Contains lead - compliant according to exceptions 6a / 6b / 6c.

## Contains SVHC substances >0,1% w/w

Contains lead - SVHC list [REACH] as of 23.01.2024.

### **Contains Proposition 65 substances**



Lead can cause cancer and reproductive harm from exposure https://www.P65Warnings.ca.gov/

## Free from Conflict Minerals

This product does not contain any substances designated as "conflict minerals" such as tantalum, tin, gold or tungsten from the Democratic Republic of Congo or adjacent countries.



Halder France SAS www.halder.fr Page 2 of 2

Published on: 4.2.2024