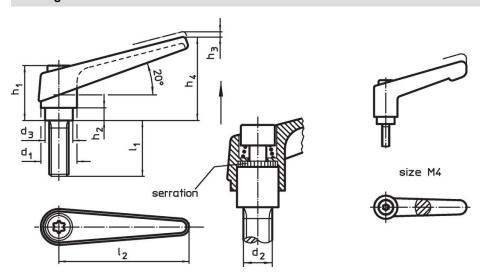

## **Drawing**

# Order information

| Dimensions     |                |                |                |                |                |                |    |                | I   | Art. No.   |
|----------------|----------------|----------------|----------------|----------------|----------------|----------------|----|----------------|-----|------------|
| d <sub>1</sub> | d <sub>2</sub> | l <sub>1</sub> | d <sub>3</sub> | h <sub>1</sub> | h <sub>2</sub> | h <sub>3</sub> | h₄ | l <sub>2</sub> |     |            |
| [mm]           |                |                |                |                |                |                |    |                | [g] |            |
| orange         |                |                |                |                |                |                |    |                |     |            |
| 18             | M6             | 63             | 13.5           | 31             | 6.5            | 3              | 45 | 62             | 80  | 24400.0281 |