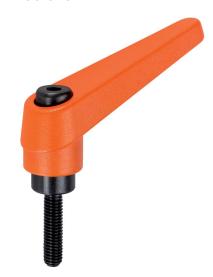

# Adjustable Clamping Levers • with screw

24400.0281

#### Lever

 Zinc die-cast, plastic coated, orange similar to RAL 2004, matt structure

#### Inner parts

• Steel, blackened, quality 5.8

# Screw

• Steel, blackened, quality 5.8