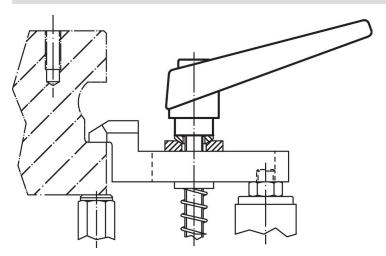

|----------------|----------------|----|----------------|-----|------------|
| d <sub>1</sub> | d <sub>2</sub> | l <sub>1</sub> | d <sub>3</sub> | h <sub>1</sub> | h <sub>2</sub> | h <sub>3</sub> | h₄ | l <sub>2</sub> |     |            |
| [mm]           |                |                |                |                |                |                |    |                | [g] |            |
| orange         |                |                |                |                |                |                |    |                |     |            |
| 18             | M6             | 63             | 13.5           | 31             | 6.5            | 3              | 45 | 62             | 80  | 24400.0281 |



Halder France SAS www.halder.fr Page 1 of 2

# **Application example**



## Compliance

#### **RoHS** compliant

Contains lead - compliant according to exceptions 6a / 6b / 6c.

# Contains SVHC substances >0,1% w/w

Contains lead - SVHC list [REACH] as of 23.01.2024.

## **Contains Proposition 65 substances**



Lead can cause cancer and reproductive harm from exposure https://www.P65Warnings.ca.gov/

# Free from Conflict Minerals

This product does not contain any substances designated as "conflict minerals" such as tantalum, tin, gold or tungsten from the Democratic Republic of Congo or adjacent countries.



Halder France SAS

www.halder.fr Page 2 of 2

Published on: 8.4.2024