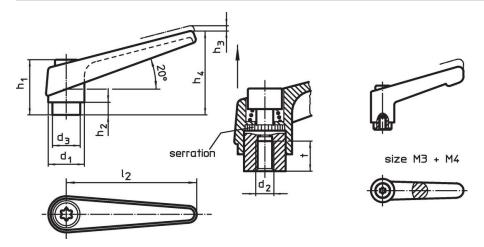

#### **Drawing**

#### **Order information**

| Dimensions     |                |                |                |                |                |                |                |    | I   | Art. No.   |
|----------------|----------------|----------------|----------------|----------------|----------------|----------------|----------------|----|-----|------------|
| d <sub>1</sub> | d <sub>2</sub> | d <sub>3</sub> | h <sub>1</sub> | h <sub>2</sub> | h <sub>3</sub> | h <sub>4</sub> | l <sub>2</sub> | t  | _   |            |
|                | [mm]           |                |                |                |                |                |                |    | [g] |            |
| orange         |                |                |                |                |                |                |                |    |     |            |
| 18             | М6             | 13.5           | 31             | 6.5            | 3              | 45             | 62             | 10 | 67  | 24400.0311 |