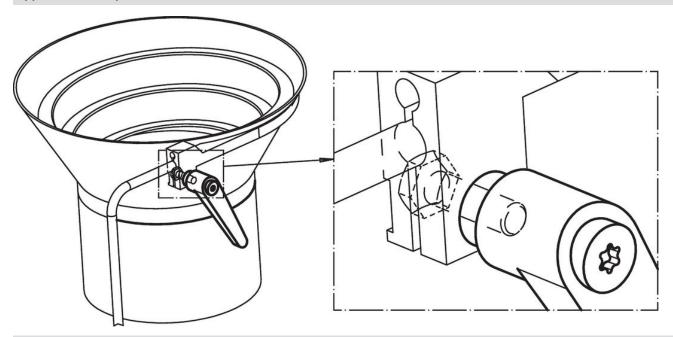

---------|----------------|----|-----|------------|
| d <sub>1</sub> | d <sub>2</sub> | d <sub>3</sub> | h <sub>1</sub> | h <sub>2</sub> | h <sub>3</sub> | h <sub>4</sub> | l <sub>2</sub> | t  | _   |            |
|                | [mm]           |                |                |                |                |                |                |    | [g] |            |
| orange         |                |                |                |                |                |                |                |    |     |            |
| 18             | М6             | 13.5           | 31             | 6.5            | 3              | 45             | 62             | 10 | 67  | 24400.0311 |



Halder France SAS www.halder.fr Page 1 of 2

Published on: 4.2.2024

## **Application example**



## Compliance

### **RoHS** compliant

Contains lead - compliant according to exceptions 6a / 6b / 6c.

## Contains SVHC substances >0,1% w/w

Contains lead - SVHC list [REACH] as of 23.01.2024.

### **Contains Proposition 65 substances**



Lead can cause cancer and reproductive harm from exposure https://www.P65Warnings.ca.gov/

## **Free from Conflict Minerals**

This product does not contain any substances designated as "conflict minerals" such as tantalum, tin, gold or tungsten from the Democratic Republic of Congo or adjacent countries.



Halder France SAS www.halder.fr

Page 2 of 2 Published on: 4.2.2024