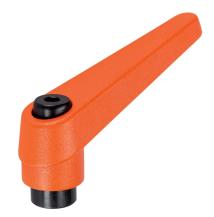

## **Product Description**

Adjustable clamping levers find versatile applications when the area of use is confined or a specific lever position is required.

#### Lever

 Zinc die-cast, plastic coated, orange similar to RAL 2004, matt structure

#### **Operation**

By lifting the lever the serrations are disengaged. The lever can be positioned by the serrations. On releasing the lever, the serrations are automatically re-engaged.