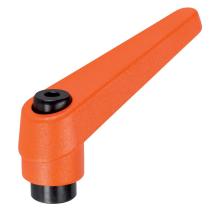

#### Lever

• Zinc die-cast, plastic coated, orange similar to RAL 2004, matt structure

#### Operation

**By lifting the lever** the serrations are disengaged. The lever can be positioned by the serrations. On releasing the lever, the serrations are automatically re-engaged.