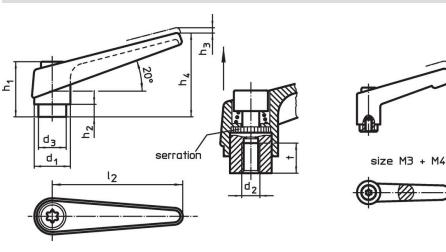

# Adjustable Clamping Levers • with female thread 24400.0321



## **Product Description**

Adjustable clamping levers find versatile applications when the area of use is confined or a specific lever position is required.

#### Material

#### Lever

• Zinc die-cast, plastic coated, orange similar to RAL 2004, matt structure

#### Threaded part

• Steel, blackened, quality 5

## Inner parts

• Steel, blackened, quality 5.8

#### Operation

**By lifting the lever** the serrations are disengaged. The lever can be positioned by the serrations. On releasing the lever, the serrations are automatically re-engaged.

#### More information

#### Notes

The threaded portion can be exchanged.





## **Order information**

| Dimensions     |                |                |                |                |                |                |                |   | Ĩ   | Art. No. |
|----------------|----------------|----------------|----------------|----------------|----------------|----------------|----------------|---|-----|----------|
| d <sub>1</sub> | d <sub>2</sub> | d <sub>3</sub> | h <sub>1</sub> | h <sub>2</sub> | h <sub>3</sub> | h <sub>4</sub> | l <sub>2</sub> | t | -   |          |
|                |                |                |                |                |                |                |                | ≥ |     |          |
| [mm]           |                |                |                |                |                |                |