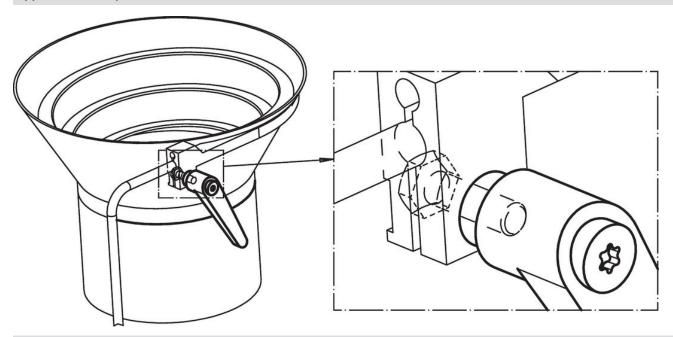

---------------|----------------|----|----|------------|
| d <sub>1</sub> | d <sub>2</sub> | d <sub>3</sub> | h <sub>1</sub> | h <sub>2</sub> | h <sub>3</sub> | h <sub>4</sub> | l <sub>2</sub> | t  |    |            |
|                |                |                |                |                |                |                |                |    |    |            |
| black          |                |                |                |                |                |                |                |    |    |            |
| 18             | M8             | 13.5           | 31             | 6.5            | 3              | 45             | 62             | 10 | 71 | 24400.0324 |



Halder France SAS www.halder.fr

Page 1 of 2 Published on: 4.2.2024

# **Application example**



# Compliance

#### **RoHS** compliant

Contains lead - compliant according to exceptions 6a / 6b / 6c.

# Contains SVHC substances >0,1% w/w

Contains lead - SVHC list [REACH] as of 23.01.2024.

#### **Contains Proposition 65 substances**



Lead can cause cancer and reproductive harm from exposure https://www.P65Warnings.ca.gov/

# **Free from Conflict Minerals**

This product does not contain any substances designated as "conflict minerals" such as tantalum, tin, gold or tungsten from the Democratic Republic of Congo or adjacent countries.



Halder France SAS www.halder.fr

Page 2 of 2 Published on: 4.2.2024