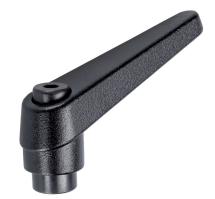

#### **Product Description**

Adjustable clamping levers find versatile applications when the area of use is confined or a specific lever position is required.

#### Lever

 Zinc die-cast, plastic coated, black, similar to RAL 9005, matt structure

#### Operation

By lifting the lever the serrations are disengaged. The lever can be positioned by the serrations. On releasing the lever, the serrations are automatically re-engaged.