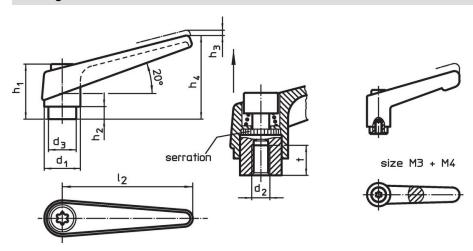

#### **Drawing**

# **Order information**

| Dimensions     |                |                |                |                |                |                |                |    |    | Art. No.   |
|----------------|----------------|----------------|----------------|----------------|----------------|----------------|----------------|----|----|------------|
| d <sub>1</sub> | d <sub>2</sub> | d <sub>3</sub> | h <sub>1</sub> | h <sub>2</sub> | h <sub>3</sub> | h <sub>4</sub> | l <sub>2</sub> | t  |    |            |
|                |                |                |                |                |                |                |                |    |    |            |
| black          |                |                |                |                |                |                |                |    |    |            |
| 18             | M8             | 13.5           | 31             | 6.5            | 3              | 45             | 62             | 10 | 71 | 24400.0324 |